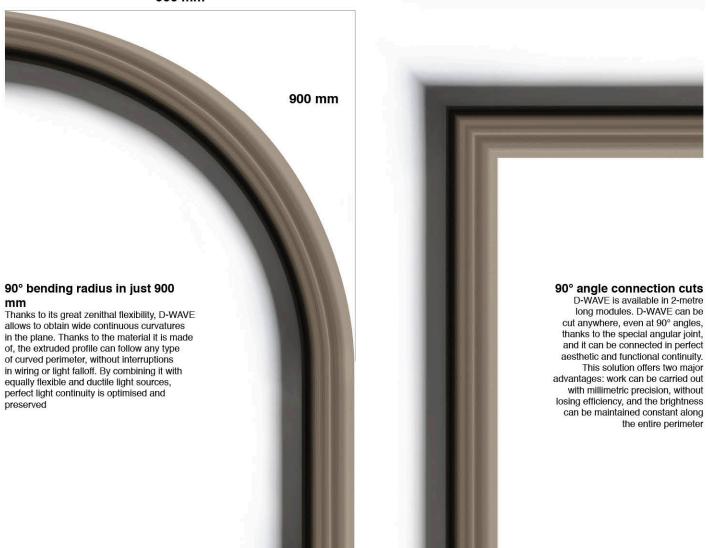

#### 900 mm

#### Connecting element

We have designed an invisible connecting element that contributes to the maximum aesthetic and functional continuity of D WAVE. The intermediate joint, linear or angular, allows for the continuous passage of cables and light sources without interruptions or falloff