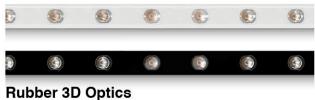

#### Complete D-Wave with the light unit of your choice

D-Wave is an all-in-one extrusion that can contain in the front channel, a light source chosen from:

- -Rubber 3D
- -Rubber 3D Optic
- -Rubber 2D
- -Ribbon\_PU C Plus
- -Silicon\_C

ATTENTION: With the use of the Silicon\_C and PU\_C Plus light sources the product is no longer walkable.

Complete D-Wave with the Rubber light source

Discover the Rubber family

Rubber 2D Rubber 3D

Complete D-Wave with the PU\_C plus, Silicon\_C light source

# MAXIMUM DESIGN FLEXIBILITY, EVEN IMPOSSIBLE ONES

With D-WAVE we have created the first flexible two-axis lighting system. We have given the impossible a chance. D-WAVE is the new frontier in linear outdoor marker lights. Thanks to the extreme flexibility of the fully recyclable composite material, it can be adapted to any perimeter, even the most complex and winding ones. The internal pass-through compartments, along the entire length, make it possible to insert wiring, for example, and keep it protected. At the front, various flexible linear light sources can be inserted, such as our Rubber 2D, Rubber 3D, PU\_C Plus and Silicone\_C. Rubber 3D light sources allow you to take full advantage of the double curvature.