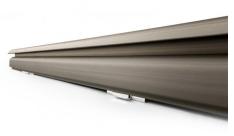

# MAXIMUM DESIGN FLEXIBILITY, EVEN IMPOSSIBLE ONES

With D-WAVE we have created the first flexible two-axis lighting system. We have given the impossible a chance. D-WAVE is the new frontier in linear outdoor marker lights. Thanks to the extreme flexibility of the fully recyclable composite material, it can be adapted to any perimeter, even the most complex and winding ones. The internal pass-through compartments, along the entire length, make it possible to insert wiring, for example, and keep it protected. At the front, various flexible linear light sources can be inserted, such as our Rubber 2D, Rubber 3D, PU\_C Plus and Silicone\_C. Rubber 3D light sources allow you to take full advantage of the double curvature.

#### All-in-one

Ground mounting

D-WAVE is an all-in-one extruded profile that contains the light source in the front channel: Rubber 3D, Rubber 2D, Ribbon\_PU C Plus or Silicon\_C, all the wiring required for your project is protected in the rear channel. The duct passing under the light source is used to support the lighting profile inserted. All the technological components that make up the D-WAVE system are housed in a single profile

# Light source housing. Max 14 mm

## Technical compartment