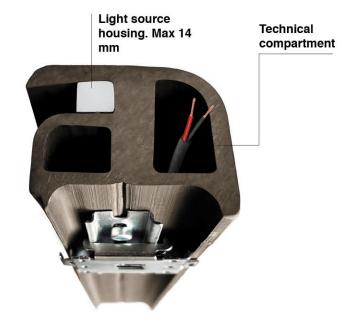

# Light source housing. Max 14 mm

## Technical compartment

#### All-in-one

Ground mounting

D-WAVE is an all-in-one extruded profile that contains the light source in the front channel: Rubber 3D, Rubber 2D, Ribbon\_PU C Plus or Silicon\_C, all the wiring required for your project is protected in the rear channel. The duct passing under the light source is used to support the lighting profile inserted. All the technological components that make up the D-WAVE system are housed in a single profile