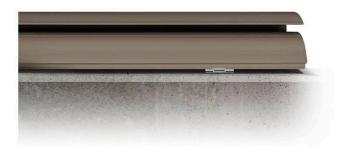

#### Floor mounting

Thanks to the quick-release steel bracket, D-WAVE can be mounted on any floor. Positioned at a 50 cm pitch, the bracket ensures firm and continuous anchoring over the entire length of the luminaire

#### Quick-release bracket

We have designed a quick-release bracket system. This is ideal in case of maintenance, replacement or relocation of the luminaire. Thanks to the rear lever, the bracket is quickly released from the profile, leaving it free, thus facilitating the planned operations

#### **Anchor brackets**

Positioned every 50 cm, they ensure secure and stable installation on any floor or ground and with any zenithal or lateral curvature. The brackets guarantee completely safe installation in any location and in all surface conditions