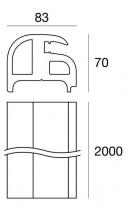

Lines | Modular 77407

| Technical data                                 |                     |  |
|------------------------------------------------|---------------------|--|
| Туре                                           | Surface             |  |
| Installation position                          | Wall lights - Floor |  |
| Installation environment                       | Outdoor             |  |
| IK                                             | IK10                |  |
| Glow wire test                                 | 550°                |  |
| Direct mounting on normally flammable surfaces | Yes                 |  |
| CE                                             | Yes                 |  |
| Dimmable article                               | No                  |  |
| Directional                                    | No                  |  |
| Tilting                                        | No                  |  |
| Walk-over                                      | Yes                 |  |
| ive-over No                                    |                     |  |
| Cable included                                 | No                  |  |
| Resin potting                                  | No                  |  |
| Net weight                                     | 5.3 Kg              |  |
| Modularity                                     | Modular             |  |

| Finishing casing |               |
|------------------|---------------|
| Material         | PVC lead free |
| Colour           | brown         |