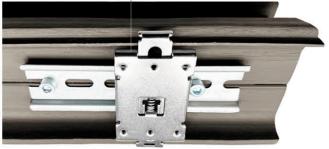

#### Floor mounting

Thanks to the quick-release steel bracket, D-WAVE can be mounted on any floor. Positioned at a 50 cm pitch, the bracket ensures firm and continuous anchoring over the entire length of the luminaire

#### Quick-release bracket

We have designed a quick-release bracket system. This is ideal in case of maintenance, replacement or relocation of the luminaire. Thanks to the rear lever, the bracket is quickly released from the profile, leaving it free, thus facilitating the planned operations

#### **Anchor brackets**

Positioned every 50 cm, they ensure secure and stable installation on any floor or ground and with any zenithal or lateral curvature. The brackets guarantee completely safe installation in any location and in all surface conditions