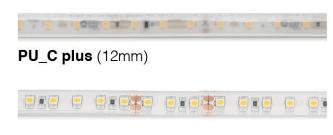

#### Complete D-Wave with the light unit of your choice

D-Wave is an all-in-one extrusion that can contain in the front channel, a light source chosen from:

- -Rubber 3D
- -Rubber 3D Optic
- -Rubber 2D
- -Ribbon\_PU C Plus
- -Silicon\_C

ATTENTION: With the use of the Silicon\_C and PU\_C Plus light sources the product is no longer walkable.

Complete D-Wave with the Rubber light source

Discover the Rubber family

Rubber 2D Rubber 3D

Complete D-Wave with the PU\_C plus, Silicon\_C light source

Discover the PU\_C plus and Silicon\_C family

Silicon\_C (12mm)