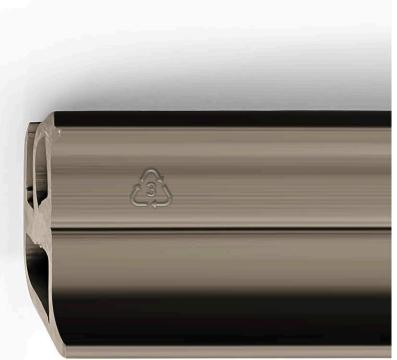

# BORN FOR THE FUTURE: 100% RECYCLABLE 100% CUSTOMISABLE

D-WAVE is a profile designed in every detail to meet all of the designer's needs. The material is 100% recyclable and the base is designed to accommodate the fastening systems provided: bracket and stake. Two anchoring methods that facilitate installation by adapting to the perimeter to be followed. Engraved on the base is the Recycle 3 logo, which allows the type of material to be recognised for proper recycling.