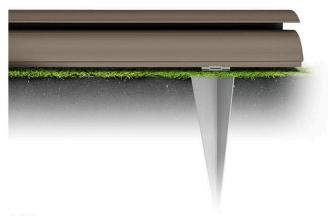

For this type of installation, a small steel stake has been provided, which is also adjustable and can be placed at a certain pitch, ensuring continuous and safe anchoring over the entire length of the perimeter

# BORN FOR THE FUTURE: 100% RECYCLABLE 100% CUSTOMISABLE

D-WAVE is a profile designed in every detail to meet all of the designer's needs. The material is 100% recyclable and the base is designed to accommodate the fastening systems provided: bracket and stake. Two anchoring methods that facilitate installation by adapting to the perimeter to be followed. Engraved on the base is the Recycle 3 logo, which allows the type of material to be recognised for proper recycling.