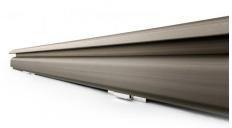

# MAXIMUM DESIGN FLEXIBILITY, EVEN IMPOSSIBLE ONES

With D-WAVE we have created the first flexible two-axis lighting system. We have given the impossible a chance. D-WAVE is the new frontier in linear outdoor marker lights. Thanks to the extreme flexibility of the fully recyclable composite material, it can be adapted to any perimeter, even the most complex and winding ones. The internal pass-through compartments, along the entire length, make it possible to insert wiring, for example, and keep it protected. At the front, various flexible linear light sources can be inserted, such as our Rubber 2D, Rubber 3D, PU\_C Plus and Silicone\_C. Rubber 3D light sources allow you to take full advantage of the double curvature.

#### All-in-one

Ground mounting

D-WAVE is an all-in-one extruded profile that contains the light source in the front channel: Rubber 3D, Rubber 2D, Ribbon\_PU C Plus or Silicon\_C, all the wiring required for your project is protected in the rear channel. The duct passing under the light source is used to support the lighting profile inserted. All the technological components that make up the D-WAVE system are housed in a single profile

# Light source housing. Max 14 mm

## Technical compartment