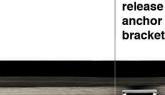

#### **Anchor brackets**

Positioned every 50 cm, they ensure secure and stable installation on any floor or ground and with any zenithal or lateral curvature. The brackets guarantee completely safe installation in any location and in all surface conditions