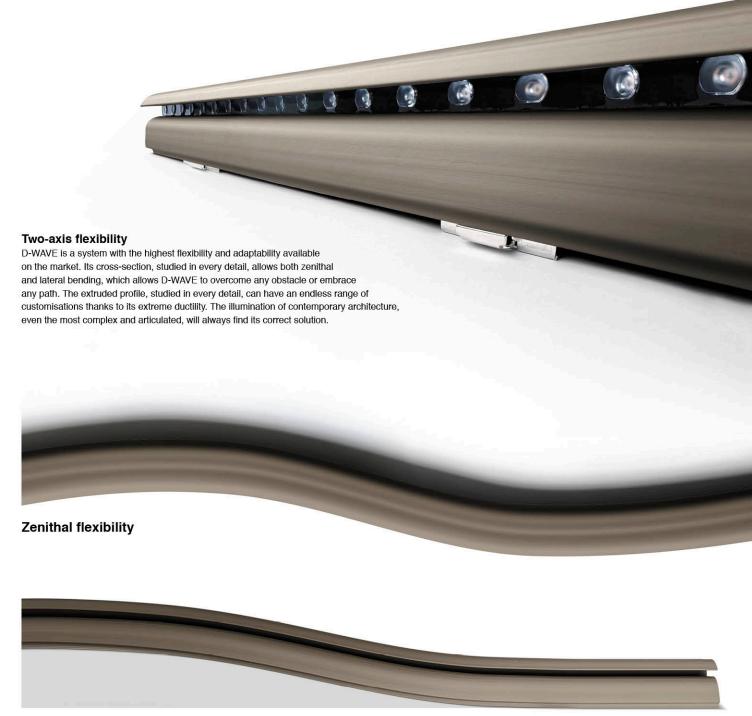

# MAXIMUM DESIGN FLEXIBILITY, EVEN IMPOSSIBLE ONES

With D-WAVE we have created the first flexible two-axis lighting system. We have given the impossible a chance. D-WAVE is the new frontier in linear outdoor marker lights. Thanks to the extreme flexibility of the fully recyclable composite material, it can be adapted to any perimeter, even the most complex and winding ones. The internal pass-through compartments, along the entire length, make it possible to insert wiring, for example, and keep it protected. At the front, various flexible linear light sources can be inserted, such as our Rubber 2D, Rubber 3D, PU\_C Plus and Silicone\_C. Rubber 3D light sources allow you to take full advantage of the double curvature.

Lateral flexibility (can only be used with Rubber 3D)