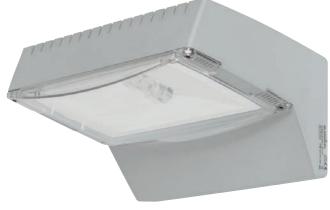

- For indoor and Outdoor use
- Robust construction from aluminium diecast and high impact resistant cover made of polycarbonate
- Optional with self-regulating battery heater for use at low temperature down to -20°C

#### Materials:

Diecast aluminum housing Polycarbonate lens Lithium ion battery

# Applications:

Factories, warehouses, underground car parks, workshops, tunnel

Installation on emergency exits inside and outside buildings

The durable cast aluminum along with the high degree of protection (IP65) makes the Outdoor Wall safety luminaire particularly suitable for industrial areas, underground car parks and tunnels. The range has been developed to be mounted on the wall above the safety exits of a building both inside and outside.