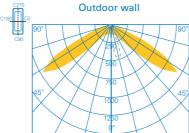

# Outdoor Wall light coverage

| Order code  | Description                                       | 4            | *     | $\bigcirc$  | <del>[+ -]</del>                  | <b>200</b> 0000000000000000000000000000000000 |
|-------------|---------------------------------------------------|--------------|-------|-------------|-----------------------------------|-----------------------------------------------|
| 40071354874 | Outdoor Wall 1-8h CGLine+                         | 7.2 VA/7.0 W | 225lm | 1 - 3 - 8 h | LiNiMnCoO <sub>2</sub> 3.7V / 4Ah | Maintained / Non-Maintained                   |
| 40071354879 | Outdoor Wall 1-8h CGLine+ H (with battery heater) | 9.2 VA/9.3 W | 225lm | 1 - 3 - 8 h | LiNiMnCoO <sub>2</sub> 3.7V / 4Ah | Maintained / Non-Maintained                   |