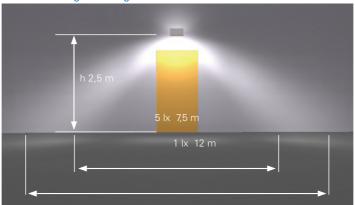

# Outdoor Wall light coverage

| Order code  | Description                                       | 4            | *     | $\bigcirc$  | <del>[+ -]</del>                  | <b>200</b> 0000000000000000000000000000000000 |
|-------------|---------------------------------------------------|--------------|-------|-------------|-----------------------------------|-----------------------------------------------|
| 40071354874 | Outdoor Wall 1-8h CGLine+                         | 7.2 VA/7.0 W | 225lm | 1 - 3 - 8 h | LiNiMnCoO <sub>2</sub> 3.7V / 4Ah | Maintained / Non-Maintained                   |
| 40071354879 | Outdoor Wall 1-8h CGLine+ H (with battery heater) | 9.2 VA/9.3 W | 225lm | 1 - 3 - 8 h | LiNiMnCoO <sub>2</sub> 3.7V / 4Ah | Maintained / Non-Maintained                   |