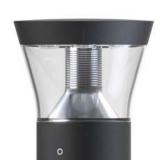

## BOLLARD

The well-thought-out structure of the luminaire allows for easy installation in the ground, prefabricated foundations or concrete, and two variants of height corresponding to architectural points allow to emphasize communication routes and objects of nature and small architecture in accordance with the designer's vision.

Thanks to the use of a original LUG lighting system the luminaire provides pleasant light and excellent distribution. The luminaire is available in several variants of color temperature, ranging from warm 2200K and 2700K, to more standard 3000K and 4000K solutions.