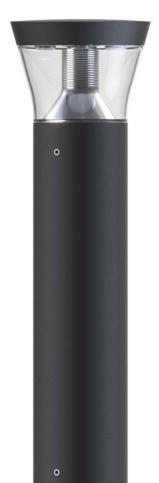

## BOLLARD

The well-thought-out structure of the luminaire allows for easy installation in the ground, prefabricated foundations or concrete, and two variants of height corresponding to architectural points allow to emphasize communication routes and objects of nature and small architecture in accordance with the designer's vision.

Thanks to the use of a original LUG lighting system the luminaire provides pleasant light and excellent distribution. The luminaire is available in several variants of color temperature, ranging from warm 2200K and 2700K, to more standard 3000K and 4000K solutions.