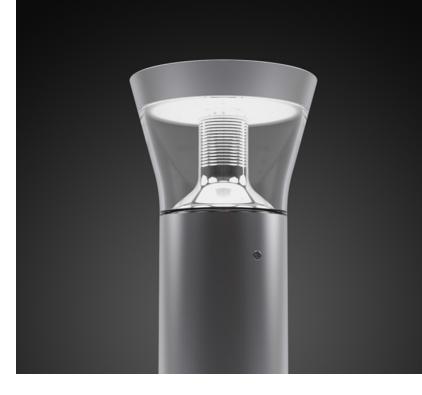

## BOLLARD

The well-thought-out structure of the luminaire allows for easy installation in the ground, prefabricated foundations or concrete, and two variants of height corresponding to architectural points allow to emphasize communication routes and objects of nature and small architecture in accordance with the designer's vision.

Thanks to the use of a original LUG lighting system the luminaire provides pleasant light and excellent distribution. The luminaire is available in several variants of color temperature, ranging from warm 2200K and 2700K, to more standard 3000K and 4000K solutions.

## AVENIDA BOLLARD LED