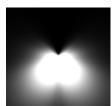

Thanks to the use of a original LUG lighting system the luminaire provides pleasant light and excellent distribution. The luminaire is available in several variants of color temperature, ranging from warm 2200K and 2700K, to more standard 3000K and 4000K solutions.