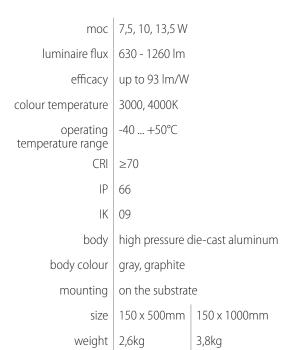

## $\wedge \vee \equiv \vee \vee \wedge$

## BOLLARD

The well-thought-out structure of the luminaire allows for easy installation in the ground, prefabricated foundations or concrete, and two variants of height corresponding to architectural points allow to emphasize communication routes and objects of nature and small architecture in accordance with the designer's vision.

Thanks to the use of a original LUG lighting system the luminaire provides pleasant light and excellent distribution. The luminaire is available in several variants of color temperature, ranging from warm 2200K and 2700K, to more standard 3000K and 4000K solutions.





## AVENIDA BOLLARD LED



















## Accessory - in-ground anchor