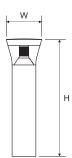

## BOLLARD

The well-thought-out structure of the luminaire allows for easy installation in the ground, prefabricated foundations or concrete, and two variants of height corresponding to architectural points allow to emphasize communication routes and objects of nature and small architecture in accordance with the designer's vision.

## Accessory - in-ground anchor