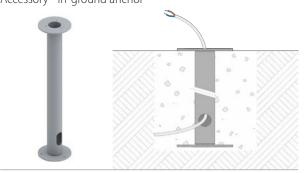

Thanks to the use of a original LUG lighting system the luminaire provides pleasant light and excellent distribution. The luminaire is available in several variants of color temperature, ranging from warm 2200K and 2700K, to more standard 3000K and 4000K solutions.