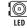

Thanks to the use of a original LUG lighting system the luminaire provides pleasant light and excellent distribution. The luminaire is available in several variants of color temperature, ranging from warm 2200K and 2700K, to more standard 3000K and 4000K solutions.