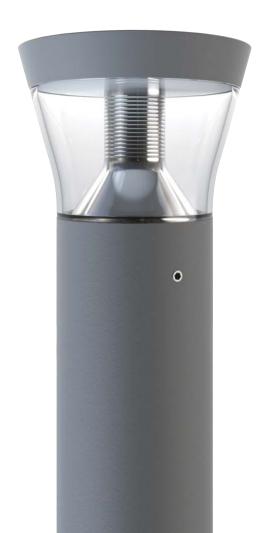

## BOLLARD

The well-thought-out structure of the luminaire allows for easy installation in the ground, prefabricated foundations or concrete, and two variants of height corresponding to architectural points allow to emphasize communication routes and objects of nature and small architecture in accordance with the designer's vision.

Thanks to the use of a original LUG lighting system the luminaire provides pleasant light and excellent distribution. The luminaire is available in several variants of color temperature, ranging from warm 2200K and 2700K, to more standard 3000K and 4000K solutions.

## AVENIDA BOLLARD LED