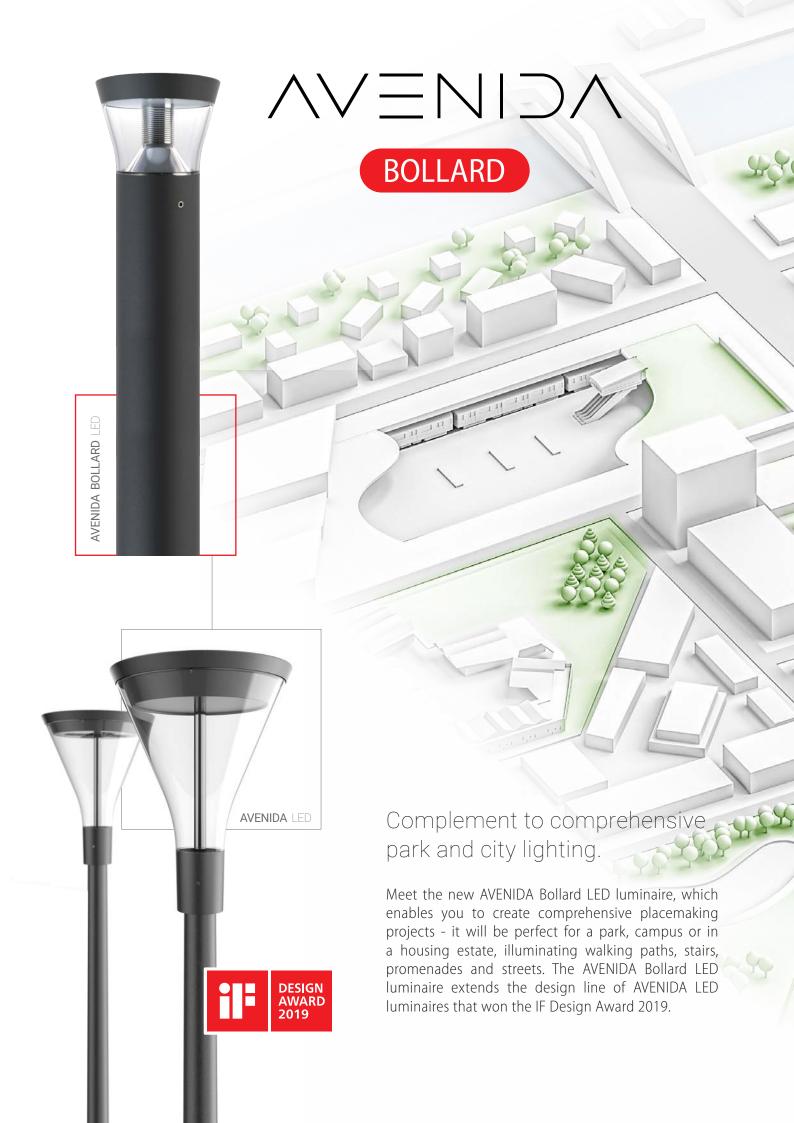

## BOLLARD

The well-thought-out structure of the luminaire allows for easy installation in the ground, prefabricated foundations or concrete, and two variants of height corresponding to architectural points allow to emphasize communication routes and objects of nature and small architecture in accordance with the designer's vision.

Thanks to the use of a original LUG lighting system the luminaire provides pleasant light and excellent distribution. The luminaire is available in several variants of color temperature, ranging from warm 2200K and 2700K, to more standard 3000K and 4000K solutions.