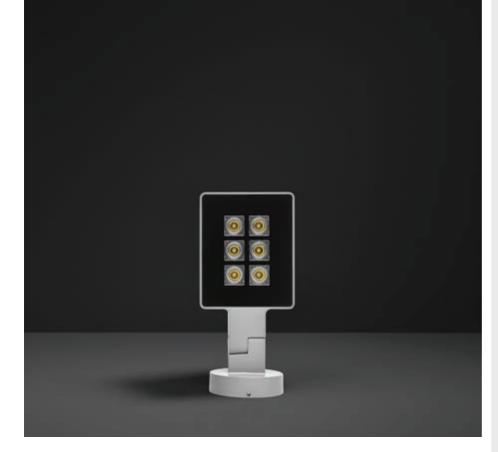

# **ZEUS MINI**

Floodlight for outdoor installation on a façade/wall, with 355° swivel base and allowing horizontal adjustment of  $+90^{\circ}$  /  $-40^{\circ}$ . Phospho-chromatised and polyester powder coated die-cast copper-free aluminium base and head, tempered safety glass, moulded silicone gaskets and o-rings, with screws in stainless steel. Swivel joint with graduated scale and mechanical aiming lock. Built-in LED driver, with 4 CREE "XP-G2" LED. IP66 rating.