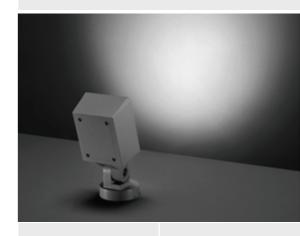

# **ZEUS MINI**

Floodlight for outdoor installation on a façade/wall, with 355° swivel base and allowing horizontal adjustment of  $+90^{\circ}$  /  $-40^{\circ}$ . Phospho-chromatised and polyester powder coated die-cast copper-free aluminium base and head, tempered safety glass, moulded silicone gaskets and o-rings, with screws in stainless steel. Swivel joint with graduated scale and mechanical aiming lock. Built-in LED driver, with 4 CREE "XP-G2" LED. IP66 rating.