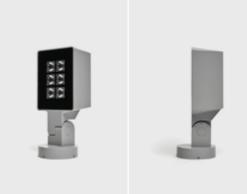

# **ZEUS MINI**

Floodlight for outdoor installation on a façade/wall, with 355° swivel base and allowing horizontal adjustment of  $+90^{\circ}$  /  $-40^{\circ}$ . Phospho-chromatised and polyester powder coated die-cast copper-free aluminium base and head, tempered safety glass, moulded silicone gaskets and o-rings, with screws in stainless steel. Swivel joint with graduated scale and mechanical aiming lock. Built-in LED driver, with 4 CREE "XP-G2" LED. IP66 rating.

### Finish color options:

Anthracite Grey RAL 7016