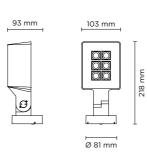

# **ZEUS MINI**

Floodlight for outdoor installation on a façade/wall, with 355° swivel base and allowing horizontal adjustment of  $+90^{\circ}$  /  $-40^{\circ}$ . Phospho-chromatised and polyester powder coated die-cast copper-free aluminium base and head, tempered safety glass, moulded silicone gaskets and o-rings, with screws in stainless steel. Swivel joint with graduated scale and mechanical aiming lock. Built-in LED driver, with 4 CREE "XP-G2" LED. IP66 rating.

#### **Technical data**

| Wattage      | 8 WATT                                                             |  |
|--------------|--------------------------------------------------------------------|--|
| IP Rating    | IP66                                                               |  |
| IK Rating    | IK09                                                               |  |
| Material     | High corrosion resistance<br>die-cast copper-free<br>aluminum body |  |
| Coating      | Polyester powder coating with phosphocromating pre-finish          |  |
| Light source | 4 CREE "XP-G2" LED                                                 |  |
| Screws       | Stainless steel                                                    |  |
| Transformer  | Electrical power supply<br>220/240V 50/60Hz<br>built-in            |  |
| Gasket       | Silicone rubber                                                    |  |
| Glass        | Tempered                                                           |  |
| Cable gland  | M16 rubber grommet                                                 |  |
| Power cable  | 1 mt. power cable included                                         |  |
| Gross weight | 1,50 Kg                                                            |  |
|              |                                                                    |  |