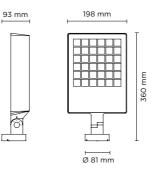

## Technical data

| Wattage      | 56 WATT                                                             |
|--------------|---------------------------------------------------------------------|
| IP Rating    | IP66                                                                |
| IK Rating    | IK09                                                                |
| Material     | High corrosion resistance die-<br>cast copper-free<br>aluminum body |
| Coating      | Polyester powder coating<br>with phosphocromating<br>pre-finish     |
| Light source | 36 CREE "XP-G2" LED                                                 |
| Screws       | Stainless steel                                                     |
| Transformer  | Electrical power supply<br>220/240V 50/60Hz<br>built-in             |
| Gasket       | Silicone rubber                                                     |
| Glass        | Tempered                                                            |
| Cable gland  | M16 rubber grommet                                                  |
| Power cable  | 1 mt. power cable included                                          |
| Gross weight | 3,50 Kg                                                             |
|              |                                                                     |