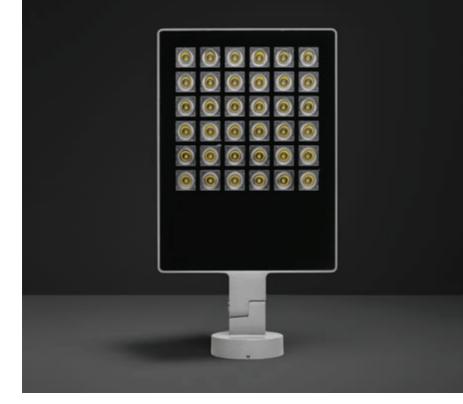

## 101504 ZEUS MEGA

Floodlight for outdoor installation on a façade/ wall, with 355° swivel base and allowing horizontal adjustment of +90° / -40°. Phospho-chromatised and polyester powder coated die-cast copper-free aluminium base and head, tempered safety glass, moulded silicone gaskets and o-rings, with screws in stainless steel. Swivel joint with graduated scale and mechanical aiming lock. Built-in LED driver, with 36 CREE "XP-G2" LED. IP66 rating.

## Technical data

| Wattage      | 56 WATT                                                             |
|--------------|---------------------------------------------------------------------|
| IP Rating    | IP66                                                                |
| IK Rating    | IK09                                                                |
| Material     | High corrosion resistance die-<br>cast copper-free<br>aluminum body |
| Coating      | Polyester powder coating<br>with phosphocromating<br>pre-finish     |
| Light source | 36 CREE "XP-G2" LED                                                 |
| Screws       | Stainless steel                                                     |
| Transformer  | Electrical power supply<br>220/240V 50/60Hz<br>built-in             |
| Gasket       | Silicone rubber                                                     |
| Glass        | Tempered                                                            |
| Cable gland  | M16 rubber grommet                                                  |
| Power cable  | 1 mt. power cable included                                          |
| Gross weight | 3,50 Kg                                                             |
|              |                                                                     |