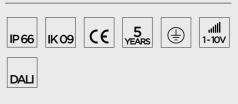

## Technical data

| Wattage      | 56 WATT                                                             |
|--------------|---------------------------------------------------------------------|
| IP Rating    | IP66                                                                |
| IK Rating    | IK09                                                                |
| Material     | High corrosion resistance die-<br>cast copper-free<br>aluminum body |
| Coating      | Polyester powder coating<br>with phosphocromating<br>pre-finish     |
| Light source | 36 CREE "XP-G2" LED                                                 |
| Screws       | Stainless steel                                                     |
| Transformer  | Electrical power supply<br>220/240V 50/60Hz<br>built-in             |
| Gasket       | Silicone rubber                                                     |
| Glass        | Tempered                                                            |
| Cable gland  | M16 rubber grommet                                                  |
| Power cable  | 1 mt. power cable included                                          |
| Gross weight | 3,50 Kg                                                             |
|              |                                                                     |