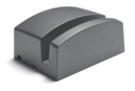

# **WAVE 2.0**

Surface mounted luminaire for outdoor installation on window sill, with asymmetric 8°x170° "window-washer" light distribution. Phospho-chromatised and polyester powder coated die-cast copper-free aluminium body, tempered safety glass, moulded silicone gasket and stainless steel screws. Built-in LED driver 220-240V 50-60Hz, with 1 x CREE XHP35 LED. IP65 rating.

### **Technical data**

| Wattage      | 7 WATT                                                             |  |
|--------------|--------------------------------------------------------------------|--|
| IP Rating    | IP65                                                               |  |
| IK Rating    | IK08                                                               |  |
| Material     | High corrosion resistance<br>die-cast copper-free<br>aluminum body |  |
| Coating      | Polyester powder coating with phosphocromating pre-finish          |  |
| Light source | NR. 1 x CREE "XHP35" LED                                           |  |
| Screws       | Stainless steel                                                    |  |
| Transformer  | Electrical power supply 220/240V 50/60Hz built-in                  |  |
| Gasket       | Silicone rubber                                                    |  |
| Diffuser     | PMMA                                                               |  |
| Power cable  | 1 mt. power cable included                                         |  |
| Gross weight | 1,00 Kg                                                            |  |
|              |                                                                    |  |