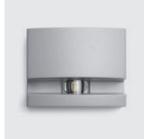

# **WAVE 2.0**

Surface mounted luminaire for outdoor installation on window sill, with asymmetric 8°x170° "window-washer" light distribution. Phospho-chromatised and polyester powder coated die-cast copper-free aluminium body, tempered safety glass, moulded silicone gasket and stainless steel screws. Built-in LED driver 220-240V 50-60Hz, with 1 x CREE XHP35 LED. IP65 rating.

### **Technical data**

| Wattage      | 7 WATT                                                             |  |
|--------------|--------------------------------------------------------------------|--|
| IP Rating    | IP65                                                               |  |
| IK Rating    | IK08                                                               |  |
| Material     | High corrosion resistance<br>die-cast copper-free<br>aluminum body |  |
| Coating      | Polyester powder coating with phosphocromating pre-finish          |  |
| Light source | NR. 1 x CREE "XHP35" LED                                           |  |
| Screws       | Stainless steel                                                    |  |
| Transformer  | Electrical power supply 220/240V 50/60Hz built-in                  |  |
| Gasket       | Silicone rubber                                                    |  |
| Diffuser     | PMMA                                                               |  |
| Power cable  | 1 mt. power cable included                                         |  |
| Gross weight | 1,00 Kg                                                            |  |
|              |                                                                    |  |