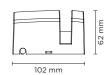

# **WAVE 2.0**

Surface mounted luminaire for outdoor installation on window sill, with asymmetric 8°x170° "window-washer" light distribution. Phospho-chromatised and polyester powder coated die-cast copper-free aluminium body, tempered safety glass, moulded silicone gasket and stainless steel screws. Built-in LED driver 220-240V 50-60Hz, with 1 x CREE XHP35 LED. IP65 rating.

### **Technical data**

| Wattage      | 7 WATT                                                             |  |
|--------------|--------------------------------------------------------------------|--|
| IP Rating    | IP65                                                               |  |
| IK Rating    | IK08                                                               |  |
| Material     | High corrosion resistance<br>die-cast copper-free<br>aluminum body |  |
| Coating      | Polyester powder coating with phosphocromating pre-finish          |  |
| Light source | NR. 1 x CREE "XHP35" LED                                           |  |
| Screws       | Stainless steel                                                    |  |
| Transformer  | Electrical power supply 220/240V 50/60Hz built-in                  |  |
| Gasket       | Silicone rubber                                                    |  |
| Diffuser     | PMMA                                                               |  |
| Power cable  | 1 mt. power cable included                                         |  |
| Gross weight | 1,00 Kg                                                            |  |
|              |                                                                    |  |