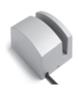

# **WAVE 2.0**

Surface mounted luminaire for outdoor installation on window sill, with asymmetric 8°x170° "window-washer" light distribution. Phospho-chromatised and polyester powder coated die-cast copper-free aluminium body, tempered safety glass, moulded silicone gasket and stainless steel screws. Built-in LED driver 220-240V 50-60Hz, with 1 x CREE XHP35 LED. IP65 rating.

### **Technical data**

| Wattage      | 7 WATT                                                             |  |
|--------------|--------------------------------------------------------------------|--|
| IP Rating    | IP65                                                               |  |
| IK Rating    | IK08                                                               |  |
| Material     | High corrosion resistance<br>die-cast copper-free<br>aluminum body |  |
| Coating      | Polyester powder coating with phosphocromating pre-finish          |  |
| Light source | NR. 1 x CREE "XHP35" LED                                           |  |
| Screws       | Stainless steel                                                    |  |
| Transformer  | Electrical power supply 220/240V 50/60Hz built-in                  |  |
| Gasket       | Silicone rubber                                                    |  |
| Diffuser     | PMMA                                                               |  |
| Power cable  | 1 mt. power cable included                                         |  |
| Gross weight | 1,00 Kg                                                            |  |
|              |                                                                    |  |