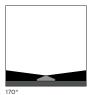

# **WAVE 2.0**

Surface mounted luminaire for outdoor installation on window sill, with asymmetric 8°x170° "window-washer" light distribution. Phospho-chromatised and polyester powder coated die-cast copper-free aluminium body, tempered safety glass, moulded silicone gasket and stainless steel screws. Built-in LED driver 220-240V 50-60Hz, with 1 x CREE XHP35 LED. IP65 rating.

SIDE KNOCKOUT FOR CABLE

| light source         | light beam options | lumen<br>output (lm) | lumin. efficacy<br>(lm/w) |
|----------------------|--------------------|----------------------|---------------------------|
| 3000°K warm-white    |                    |                      |                           |
| high-power led       | 8° x 170°          | 582                  | 83.14                     |
| 4000°K neutral-white |                    |                      |                           |
| high-power led       | 8° x 170°          | 600                  | 85.71                     |