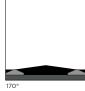

# **WAVE 2.0**

Surface mounted luminaire for outdoor installation on window sill, with asymmetric 8°x170° "window-washer" light distribution. Phospho-chromatised and polyester powder coated die-cast copper-free aluminium body, tempered safety glass, moulded silicone gasket and stainless steel screws. Built-in LED driver 220-240V 50-60Hz, with 1 x CREE XHP35 LED. IP65 rating.

SIDE KNOCKOUT FOR CABLE

| light source         | light beam options | lumen<br>output (lm) | lumin. efficacy<br>(lm/w) |
|----------------------|--------------------|----------------------|---------------------------|
| 3000°K warm-white    |                    |                      |                           |
| high-power led       | 8° x 170°          | 582                  | 83.14                     |
| 4000°K neutral-white |                    |                      |                           |
| high-power led       | 8° x 170°          | 600                  | 85.71                     |