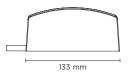

# **WAVE 2.0**

Surface mounted luminaire for outdoor installation on window sill, with asymmetric 8°x170° "window-washer" light distribution. Phospho-chromatised and polyester powder coated die-cast copper-free aluminium body, tempered safety glass, moulded silicone gasket and stainless steel screws. Built-in LED driver 220-240V 50-60Hz, with 1 x CREE XHP35 LED. IP65 rating.

### **Technical data**

| Wattage      | 7 WATT                                                             |  |
|--------------|--------------------------------------------------------------------|--|
| IP Rating    | IP65                                                               |  |
| IK Rating    | IK08                                                               |  |
| Material     | High corrosion resistance<br>die-cast copper-free<br>aluminum body |  |
| Coating      | Polyester powder coating with phosphocromating pre-finish          |  |
| Light source | NR. 1 x CREE "XHP35" LED                                           |  |
| Screws       | Stainless steel                                                    |  |
| Transformer  | Electrical power supply 220/240V 50/60Hz built-in                  |  |
| Gasket       | Silicone rubber                                                    |  |
| Diffuser     | PMMA                                                               |  |
| Power cable  | 1 mt. power cable included                                         |  |
| Gross weight | 1,00 Kg                                                            |  |
|              |                                                                    |  |