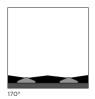

# **WAVE 2.0**

Surface mounted luminaire for outdoor installation on window sill, with asymmetric 8°x170° "window-washer" light distribution. Phospho-chromatised and polyester powder coated die-cast copper-free aluminium body, tempered safety glass, moulded silicone gasket and stainless steel screws. Built-in LED driver 220-240V 50-60Hz, with 1 x CREE XHP35 LED. IP65 rating.

SIDE KNOCKOUT FOR CABLE

| light source         | light beam options | lumen<br>output (lm) | lumin. efficacy<br>(lm/w) |
|----------------------|--------------------|----------------------|---------------------------|
| 3000°K warm-white    |                    |                      |                           |
| high-power led       | 8° x 170°          | 582                  | 83.14                     |
| 4000°K neutral-white |                    |                      |                           |
| high-power led       | 8° x 170°          | 600                  | 85.71                     |