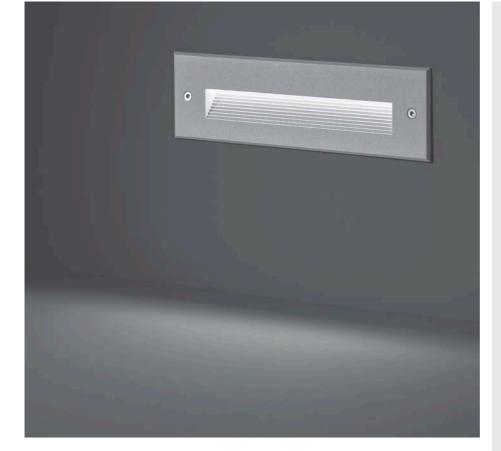

## **STEP LINEAR 02**

Recessed linear steplight for outdoor installation in the wall, phospho-chromatised and polyester powder coated die-cast copper-free aluminium body, stainless steel frame and grid, tempered frosted glass diffuser, polypropilene housing for recess, moulded silicone gasket and stainless steel screws. Built-in LED driver 220-240V 50-60Hz, with 54 low-power SMD3528 LED. IP65 rating.

## Finish color options:

Stainless Steel

| Wattage      | 7 WATT                                                             |
|--------------|--------------------------------------------------------------------|
| IP Rating    | IP65                                                               |
| IK Rating    | IK08                                                               |
| Material     | High corrosion resistance<br>die-cast copper-free<br>aluminum body |
| Coating      | Polyester powder coating with phosphocromating pre-finish          |
| Frame        | Stainless Steel AISI 304                                           |
| Light source | NR. 54 x SMD3528 LED                                               |
| Screws       | Stainless steel                                                    |
| Transformer  | Electronic power supply<br>220/240V 50/60Hz<br>built-in            |
| Cable        | 0.5 mt. neoprene power cable included                              |
| Gasket       | Silicone rubber                                                    |
| Glass        | Tempered safety fully frosted                                      |
| Gross weight | 1.20 Kg                                                            |
| Included     | Polypropilene recessing box                                        |