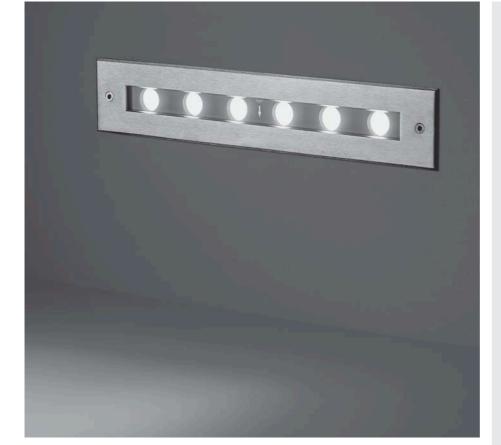

## STEP LINEAR 04

Recessed linear steplight for outdoor installation in the wall, asymmetrical light distribution, phospho-chromatised and polyester powder coated die-cast copper-free aluminium body, stainless steel frame, tempered clear glass, polypropilene housing for recess, moulded silicone gasket and stainless steel screws. Built-in LED driver 220-240V 50-60Hz, with 6 high-power OSRAM LED. IP65 rating.

| light source      | light beam options   | lumen<br>output (lm) | lumin. efficacy<br>(lm/w) |
|-------------------|----------------------|----------------------|---------------------------|
| 3000°K warm-white |                      |                      |                           |
| high power led    | 45° x 35° asymmetric | 410                  | 68.34                     |

## Finish color options:

Stainless Steel

| Wattage      | 6 WATT                                                             |
|--------------|--------------------------------------------------------------------|
| IP Rating    | IP65                                                               |
| IK Rating    | IK08                                                               |
| Material     | High corrosion resistance<br>die-cast copper-free<br>aluminum body |
| Coating      | Polyester powder coating with phosphocromating pre-finish          |
| Frame        | Stainless Steel AISI 304                                           |
| Light source | NR. 6 x OSRAM LED                                                  |
| Screws       | Stainless steel                                                    |
| Transformer  | Electronic power supply<br>220/240V 50/60Hz<br>built-in            |
| Cable        | 0.5 mt. neoprene power cable included                              |
| Gasket       | Silicone rubber                                                    |
| Glass        | Tempered                                                           |
| Gross weight | 1,30 Kg                                                            |
| Included     | Polypropilene recessing box                                        |