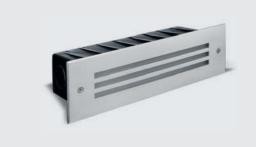

## **STEP LINEAR 02**

Recessed linear steplight for outdoor installation in the wall, phospho-chromatised and polyester powder coated die-cast copper-free aluminium body, stainless steel frame and grid, tempered frosted glass diffuser, polypropilene housing for recess, moulded silicone gasket and stainless steel screws. Built-in LED driver 220-240V 50-60Hz, with 54 low-power SMD3528 LED. IP65 rating.

## Finish color options:

Stainless Steel

| Wattage      | 7 WATT                                                             |
|--------------|--------------------------------------------------------------------|
| IP Rating    | IP65                                                               |
| IK Rating    | IK08                                                               |
| Material     | High corrosion resistance<br>die-cast copper-free<br>aluminum body |
| Coating      | Polyester powder coating with phosphocromating pre-finish          |
| Frame        | Stainless Steel AISI 304                                           |
| Light source | NR. 54 x SMD3528 LED                                               |
| Screws       | Stainless steel                                                    |
| Transformer  | Electronic power supply<br>220/240V 50/60Hz<br>built-in            |
| Cable        | 0.5 mt. neoprene power cable included                              |
| Gasket       | Silicone rubber                                                    |
| Glass        | Tempered safety fully frosted                                      |
| Gross weight | 1.20 Kg                                                            |
| Included     | Polypropilene recessing box                                        |