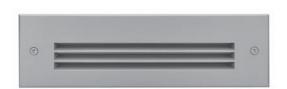

## **STEP LINEAR 02**

Recessed linear steplight for outdoor installation in the wall, phospho-chromatised and polyester powder coated die-cast copper-free aluminium body, stainless steel frame and grid, tempered frosted glass diffuser, polypropilene housing for recess, moulded silicone gasket and stainless steel screws. Built-in LED driver 220-240V 50-60Hz, with 54 low-power SMD3528 LED. IP65 rating.

## Finish color options:

Stainless Steel

| Wattage      | 7 WATT                                                             |
|--------------|--------------------------------------------------------------------|
| IP Rating    | IP65                                                               |
| IK Rating    | IK08                                                               |
| Material     | High corrosion resistance<br>die-cast copper-free<br>aluminum body |
| Coating      | Polyester powder coating with phosphocromating pre-finish          |
| Frame        | Stainless Steel AISI 304                                           |
| Light source | NR. 54 x SMD3528 LED                                               |
| Screws       | Stainless steel                                                    |
| Transformer  | Electronic power supply<br>220/240V 50/60Hz<br>built-in            |
| Cable        | 0.5 mt. neoprene power cable included                              |
| Gasket       | Silicone rubber                                                    |
| Glass        | Tempered safety fully frosted                                      |
| Gross weight | 1.20 Kg                                                            |
| Included     | Polypropilene recessing box                                        |