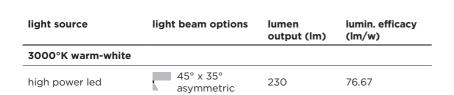

| light source      | light beam options   | lumen<br>output (lm) | lumin. efficacy<br>(lm/w) |
|-------------------|----------------------|----------------------|---------------------------|
| 3000°K warm-white |                      |                      |                           |
| high power led    | 45° x 35° asymmetric | 410                  | 68.34                     |