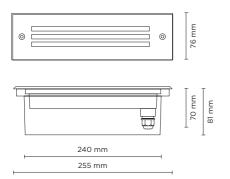

# STEP LINEAR 01

Recessed linear steplight for outdoor installation in the wall, phospho-chromatised and polyester powder coated die-cast copper-free aluminium body, stainless steel frame, tempered frosted glass diffuser, polypropilene housing for recess, moulded silicone gasket and stainless steel screws. Built-in LED driver 220-240V 50-60Hz, with 54 low-power SMD3528 LED. IP65 rating.

## Finish color options:

Stainless Steel

| Wattage      | 7 WATT                                                             |
|--------------|--------------------------------------------------------------------|
| IP Rating    | IP65                                                               |
| IK Rating    | IK08                                                               |
| Material     | High corrosion resistance<br>die-cast copper-free<br>aluminum body |
| Coating      | Polyester powder coating with phosphocromating pre-finish          |
| Frame        | Stainless Steel AISI 304                                           |
| Light source | NR. 54 x SMD3528 LED                                               |
| Screws       | Stainless steel                                                    |
| Transformer  | Electronic power supply<br>220/240V 50/60Hz<br>built-in            |
| Cable        | 0.5 mt. neoprene power cable included                              |
| Gasket       | Silicone rubber                                                    |
| Glass        | Tempered safety fully frosted                                      |
| Gross weight | 1.20 Kg                                                            |
| Included     | Polypropilene recessing box                                        |