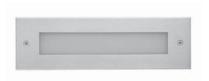

# STEP LINEAR 01

Recessed linear steplight for outdoor installation in the wall, phospho-chromatised and polyester powder coated die-cast copper-free aluminium body, stainless steel frame, tempered frosted glass diffuser, polypropilene housing for recess, moulded silicone gasket and stainless steel screws. Built-in LED driver 220-240V 50-60Hz, with 54 low-power SMD3528 LED. IP65 rating.

## Finish color options:

Stainless Steel

| Wattage      | 7 WATT                                                             |
|--------------|--------------------------------------------------------------------|
| IP Rating    | IP65                                                               |
| IK Rating    | IK08                                                               |
| Material     | High corrosion resistance<br>die-cast copper-free<br>aluminum body |
| Coating      | Polyester powder coating with phosphocromating pre-finish          |
| Frame        | Stainless Steel AISI 304                                           |
| Light source | NR. 54 x SMD3528 LED                                               |
| Screws       | Stainless steel                                                    |
| Transformer  | Electronic power supply<br>220/240V 50/60Hz<br>built-in            |
| Cable        | 0.5 mt. neoprene power cable included                              |
| Gasket       | Silicone rubber                                                    |
| Glass        | Tempered safety fully frosted                                      |
| Gross weight | 1.20 Kg                                                            |
| Included     | Polypropilene recessing box                                        |