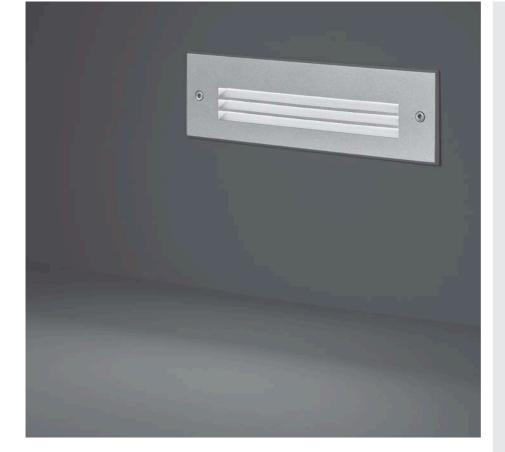

# STEP LINEAR 01

Recessed linear steplight for outdoor installation in the wall, phospho-chromatised and polyester powder coated die-cast copper-free aluminium body, stainless steel frame, tempered frosted glass diffuser, polypropilene housing for recess, moulded silicone gasket and stainless steel screws. Built-in LED driver 220-240V 50-60Hz, with 54 low-power SMD3528 LED. IP65 rating.

## Finish color options:

Stainless Steel

| Wattage      | 7 WATT                                                             |
|--------------|--------------------------------------------------------------------|
| IP Rating    | IP65                                                               |
| IK Rating    | IK08                                                               |
| Material     | High corrosion resistance<br>die-cast copper-free<br>aluminum body |
| Coating      | Polyester powder coating with phosphocromating pre-finish          |
| Frame        | Stainless Steel AISI 304                                           |
| Light source | NR. 54 x SMD3528 LED                                               |
| Screws       | Stainless steel                                                    |
| Transformer  | Electronic power supply<br>220/240V 50/60Hz<br>built-in            |
| Cable        | 0.5 mt. neoprene power cable included                              |
| Gasket       | Silicone rubber                                                    |
| Glass        | Tempered safety fully frosted                                      |
| Gross weight | 1.20 Kg                                                            |
| Included     | Polypropilene recessing box                                        |