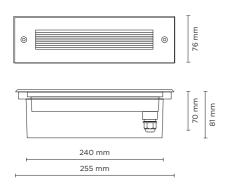

# STEP LINEAR 01

Recessed linear steplight for outdoor installation in the wall, phospho-chromatised and polyester powder coated die-cast copper-free aluminium body, stainless steel frame, tempered frosted glass diffuser, polypropilene housing for recess, moulded silicone gasket and stainless steel screws. Built-in LED driver 220-240V 50-60Hz, with 54 low-power SMD3528 LED. IP65 rating.