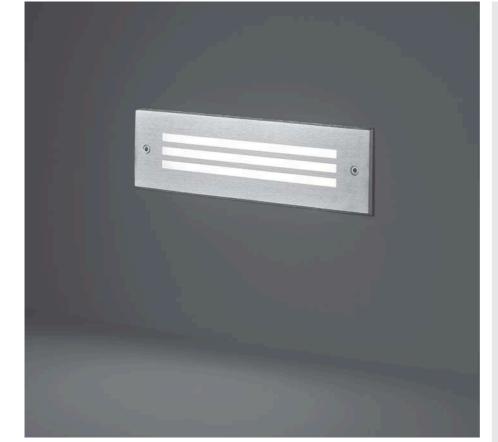

## **TEP LINEAR 03**

Recessed linear steplight for outdoor installation in the wall, asymmetrical light distribution, phospho-chromatised and polyester powder coated die-cast copper-free aluminium body, stainless steel frame, tempered clear glass, polypropilene housing for recess, moulded silicone gasket and stainless steel screws. Built-in LED driver 220-240V 50-60Hz, with 3 high-power OSRAM LED. IP65 rating.

## Finish color options:

Stainless Steel

| Wattage      | 3 WATT                                                             |
|--------------|--------------------------------------------------------------------|
| IP Rating    | IP65                                                               |
| IK Rating    | IK08                                                               |
| Material     | High corrosion resistance<br>die-cast copper-free<br>aluminum body |
| Coating      | Polyester powder coating with phosphocromating pre-finish          |
| Frame        | Stainless Steel AISI 304                                           |
| Light source | NR. 3 x OSRAM LED                                                  |
| Screws       | Stainless steel                                                    |
| Transformer  | Electronic power supply<br>220/240V 50/60Hz<br>built-in            |
| Cable        | 0.5 mt. neoprene power cable included                              |
| Gasket       | Silicone rubber                                                    |
| Glass        | Tempered                                                           |
| Gross weight | 0,90 Kg                                                            |
| Included     | Polypropilene recessing box                                        |