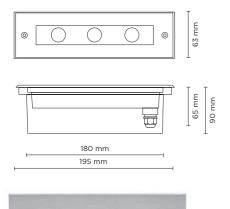

## STEP LINEAR 04

Recessed linear steplight for outdoor installation in the wall, asymmetrical light distribution, phospho-chromatised and polyester powder coated die-cast copper-free aluminium body, stainless steel frame, tempered clear glass, polypropilene housing for recess, moulded silicone gasket and stainless steel screws. Built-in LED driver 220-240V 50-60Hz, with 6 high-power OSRAM LED. IP65 rating.