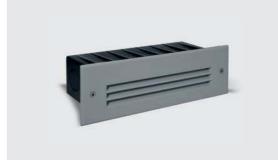

# STEP LINEAR 01

Recessed linear steplight for outdoor installation in the wall, phospho-chromatised and polyester powder coated die-cast copper-free aluminium body, stainless steel frame, tempered frosted glass diffuser, polypropilene housing for recess, moulded silicone gasket and stainless steel screws. Built-in LED driver 220-240V 50-60Hz, with 54 low-power SMD3528 LED. IP65 rating.

## Finish color options:

Stainless Steel

| Wattage      | 7 WATT                                                             |
|--------------|--------------------------------------------------------------------|
| IP Rating    | IP65                                                               |
| IK Rating    | IK08                                                               |
| Material     | High corrosion resistance<br>die-cast copper-free<br>aluminum body |
| Coating      | Polyester powder coating with phosphocromating pre-finish          |
| Frame        | Stainless Steel AISI 304                                           |
| Light source | NR. 54 x SMD3528 LED                                               |
| Screws       | Stainless steel                                                    |
| Transformer  | Electronic power supply<br>220/240V 50/60Hz<br>built-in            |
| Cable        | 0.5 mt. neoprene power cable included                              |
| Gasket       | Silicone rubber                                                    |
| Glass        | Tempered safety fully frosted                                      |
| Gross weight | 1.20 Kg                                                            |
| Included     | Polypropilene recessing box                                        |