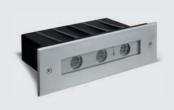

## **TEP LINEAR 03**

Recessed linear steplight for outdoor installation in the wall, asymmetrical light distribution, phospho-chromatised and polyester powder coated die-cast copper-free aluminium body, stainless steel frame, tempered clear glass, polypropilene housing for recess, moulded silicone gasket and stainless steel screws. Built-in LED driver 220-240V 50-60Hz, with 3 high-power OSRAM LED. IP65 rating.

## Finish color options:

Stainless Steel

| Wattage      | 3 WATT                                                             |
|--------------|--------------------------------------------------------------------|
| IP Rating    | IP65                                                               |
| IK Rating    | IK08                                                               |
| Material     | High corrosion resistance<br>die-cast copper-free<br>aluminum body |
| Coating      | Polyester powder coating with phosphocromating pre-finish          |
| Frame        | Stainless Steel AISI 304                                           |
| Light source | NR. 3 x OSRAM LED                                                  |
| Screws       | Stainless steel                                                    |
| Transformer  | Electronic power supply<br>220/240V 50/60Hz<br>built-in            |
| Cable        | 0.5 mt. neoprene power cable included                              |
| Gasket       | Silicone rubber                                                    |
| Glass        | Tempered                                                           |
| Gross weight | 0,90 Kg                                                            |
| Included     | Polypropilene recessing box                                        |