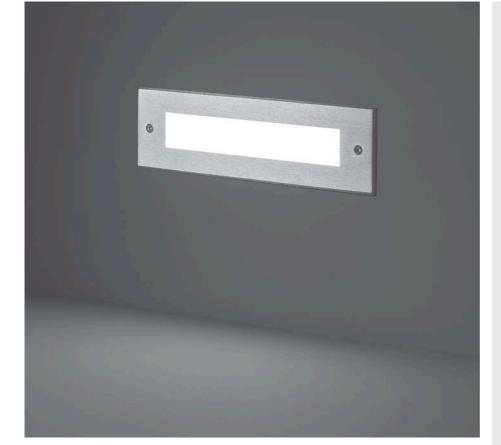

# STEP LINEAR 01

Recessed linear steplight for outdoor installation in the wall, phospho-chromatised and polyester powder coated die-cast copper-free aluminium body, stainless steel frame, tempered frosted glass diffuser, polypropilene housing for recess, moulded silicone gasket and stainless steel screws. Built-in LED driver 220-240V 50-60Hz, with 54 low-power SMD3528 LED. IP65 rating.

## Finish color options:

Stainless Steel

| Wattage      | 7 WATT                                                             |
|--------------|--------------------------------------------------------------------|
| IP Rating    | IP65                                                               |
| IK Rating    | IK08                                                               |
| Material     | High corrosion resistance<br>die-cast copper-free<br>aluminum body |
| Coating      | Polyester powder coating with phosphocromating pre-finish          |
| Frame        | Stainless Steel AISI 304                                           |
| Light source | NR. 54 x SMD3528 LED                                               |
| Screws       | Stainless steel                                                    |
| Transformer  | Electronic power supply<br>220/240V 50/60Hz<br>built-in            |
| Cable        | 0.5 mt. neoprene power cable included                              |
| Gasket       | Silicone rubber                                                    |
| Glass        | Tempered safety fully frosted                                      |
| Gross weight | 1.20 Kg                                                            |
| Included     | Polypropilene recessing box                                        |