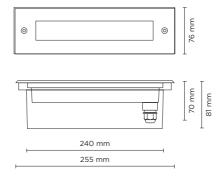

# STEP LINEAR 01

Recessed linear steplight for outdoor installation in the wall, phospho-chromatised and polyester powder coated die-cast copper-free aluminium body, stainless steel frame, tempered frosted glass diffuser, polypropilene housing for recess, moulded silicone gasket and stainless steel screws. Built-in LED driver 220-240V 50-60Hz, with 54 low-power SMD3528 LED. IP65 rating.

## Finish color options:

Stainless Steel

| Wattage      | 7 WATT                                                             |
|--------------|--------------------------------------------------------------------|
| IP Rating    | IP65                                                               |
| IK Rating    | IK08                                                               |
| Material     | High corrosion resistance<br>die-cast copper-free<br>aluminum body |
| Coating      | Polyester powder coating with phosphocromating pre-finish          |
| Frame        | Stainless Steel AISI 304                                           |
| Light source | NR. 54 x SMD3528 LED                                               |
| Screws       | Stainless steel                                                    |
| Transformer  | Electronic power supply<br>220/240V 50/60Hz<br>built-in            |
| Cable        | 0.5 mt. neoprene power cable included                              |
| Gasket       | Silicone rubber                                                    |
| Glass        | Tempered safety fully frosted                                      |
| Gross weight | 1.20 Kg                                                            |
| Included     | Polypropilene recessing box                                        |