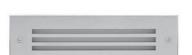

# STEP LINEAR 01

Recessed linear steplight for outdoor installation in the wall, phospho-chromatised and polyester powder coated die-cast copper-free aluminium body, stainless steel frame, tempered frosted glass diffuser, polypropilene housing for recess, moulded silicone gasket and stainless steel screws. Built-in LED driver 220-240V 50-60Hz, with 54 low-power SMD3528 LED. IP65 rating.

## Finish color options:

Stainless Steel

| Wattage      | 7 WATT                                                             |
|--------------|--------------------------------------------------------------------|
| IP Rating    | IP65                                                               |
| IK Rating    | IK08                                                               |
| Material     | High corrosion resistance<br>die-cast copper-free<br>aluminum body |
| Coating      | Polyester powder coating with phosphocromating pre-finish          |
| Frame        | Stainless Steel AISI 304                                           |
| Light source | NR. 54 x SMD3528 LED                                               |
| Screws       | Stainless steel                                                    |
| Transformer  | Electronic power supply<br>220/240V 50/60Hz<br>built-in            |
| Cable        | 0.5 mt. neoprene power cable included                              |
| Gasket       | Silicone rubber                                                    |
| Glass        | Tempered safety fully frosted                                      |
| Gross weight | 1.20 Kg                                                            |
| Included     | Polypropilene recessing box                                        |