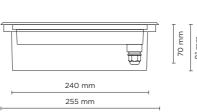

## **STEP LINEAR 02**

Recessed linear steplight for outdoor installation in the wall, phospho-chromatised and polyester powder coated die-cast copper-free aluminium body, stainless steel frame and grid, tempered frosted glass diffuser, polypropilene housing for recess, moulded silicone gasket and stainless steel screws. Built-in LED driver 220-240V 50-60Hz, with 54 low-power SMD3528 LED. IP65 rating.

## Finish color options:

Stainless Steel

| Wattage      | 7 WATT                                                             |
|--------------|--------------------------------------------------------------------|
| IP Rating    | IP65                                                               |
| IK Rating    | IK08                                                               |
| Material     | High corrosion resistance<br>die-cast copper-free<br>aluminum body |
| Coating      | Polyester powder coating with phosphocromating pre-finish          |
| Frame        | Stainless Steel AISI 304                                           |
| Light source | NR. 54 x SMD3528 LED                                               |
| Screws       | Stainless steel                                                    |
| Transformer  | Electronic power supply<br>220/240V 50/60Hz<br>built-in            |
| Cable        | 0.5 mt. neoprene power cable included                              |
| Gasket       | Silicone rubber                                                    |
| Glass        | Tempered safety fully frosted                                      |
| Gross weight | 1.20 Kg                                                            |
| Included     | Polypropilene recessing box                                        |