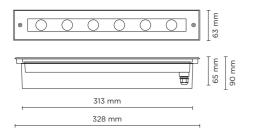

# STEP LINEAR 01

Recessed linear steplight for outdoor installation in the wall, phospho-chromatised and polyester powder coated die-cast copper-free aluminium body, stainless steel frame, tempered frosted glass diffuser, polypropilene housing for recess, moulded silicone gasket and stainless steel screws. Built-in LED driver 220-240V 50-60Hz, with 54 low-power SMD3528 LED. IP65 rating.

## Finish color options:

Stainless Steel

| Wattage      | 7 WATT                                                             |
|--------------|--------------------------------------------------------------------|
| IP Rating    | IP65                                                               |
| IK Rating    | IK08                                                               |
| Material     | High corrosion resistance<br>die-cast copper-free<br>aluminum body |
| Coating      | Polyester powder coating with phosphocromating pre-finish          |
| Frame        | Stainless Steel AISI 304                                           |
| Light source | NR. 54 x SMD3528 LED                                               |
| Screws       | Stainless steel                                                    |
| Transformer  | Electronic power supply<br>220/240V 50/60Hz<br>built-in            |
| Cable        | 0.5 mt. neoprene power cable included                              |
| Gasket       | Silicone rubber                                                    |
| Glass        | Tempered safety fully frosted                                      |
| Gross weight | 1.20 Kg                                                            |
| Included     | Polypropilene recessing box                                        |