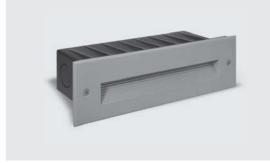

# STEP LINEAR 01

Recessed linear steplight for outdoor installation in the wall, phospho-chromatised and polyester powder coated die-cast copper-free aluminium body, stainless steel frame, tempered frosted glass diffuser, polypropilene housing for recess, moulded silicone gasket and stainless steel screws. Built-in LED driver 220-240V 50-60Hz, with 54 low-power SMD3528 LED. IP65 rating.

## Finish color options:

Stainless Steel

| Wattage      | 7 WATT                                                             |
|--------------|--------------------------------------------------------------------|
| IP Rating    | IP65                                                               |
| IK Rating    | IK08                                                               |
| Material     | High corrosion resistance<br>die-cast copper-free<br>aluminum body |
| Coating      | Polyester powder coating with phosphocromating pre-finish          |
| Frame        | Stainless Steel AISI 304                                           |
| Light source | NR. 54 x SMD3528 LED                                               |
| Screws       | Stainless steel                                                    |
| Transformer  | Electronic power supply<br>220/240V 50/60Hz<br>built-in            |
| Cable        | 0.5 mt. neoprene power cable included                              |
| Gasket       | Silicone rubber                                                    |
| Glass        | Tempered safety fully frosted                                      |
| Gross weight | 1.20 Kg                                                            |
| Included     | Polypropilene recessing box                                        |