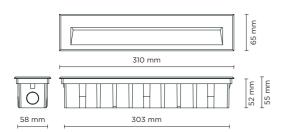

# STEP LINEAR 01

Recessed linear steplight for outdoor installation in the wall, phospho-chromatised and polyester powder coated die-cast copper-free aluminium body, stainless steel frame, tempered frosted glass diffuser, polypropilene housing for recess, moulded silicone gasket and stainless steel screws. Built-in LED driver 220-240V 50-60Hz, with 54 low-power SMD3528 LED. IP65 rating.