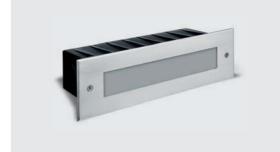

## **STEP LINEAR 02**

Recessed linear steplight for outdoor installation in the wall, phospho-chromatised and polyester powder coated die-cast copper-free aluminium body, stainless steel frame and grid, tempered frosted glass diffuser, polypropilene housing for recess, moulded silicone gasket and stainless steel screws. Built-in LED driver 220-240V 50-60Hz, with 54 low-power SMD3528 LED. IP65 rating.

## Finish color options:

Stainless Steel

| Wattage      | 7 WATT                                                             |
|--------------|--------------------------------------------------------------------|
| IP Rating    | IP65                                                               |
| IK Rating    | IK08                                                               |
| Material     | High corrosion resistance<br>die-cast copper-free<br>aluminum body |
| Coating      | Polyester powder coating with phosphocromating pre-finish          |
| Frame        | Stainless Steel AISI 304                                           |
| Light source | NR. 54 x SMD3528 LED                                               |
| Screws       | Stainless steel                                                    |
| Transformer  | Electronic power supply<br>220/240V 50/60Hz<br>built-in            |
| Cable        | 0.5 mt. neoprene power cable included                              |
| Gasket       | Silicone rubber                                                    |
| Glass        | Tempered safety fully frosted                                      |
| Gross weight | 1.20 Kg                                                            |
| Included     | Polypropilene recessing box                                        |