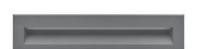

# STEP LINEAR 01

Recessed linear steplight for outdoor installation in the wall, phospho-chromatised and polyester powder coated die-cast copper-free aluminium body, stainless steel frame, tempered frosted glass diffuser, polypropilene housing for recess, moulded silicone gasket and stainless steel screws. Built-in LED driver 220-240V 50-60Hz, with 54 low-power SMD3528 LED. IP65 rating.