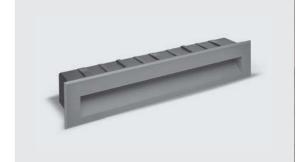

# STEP LINEAR 01

Recessed linear steplight for outdoor installation in the wall, phospho-chromatised and polyester powder coated die-cast copper-free aluminium body, stainless steel frame, tempered frosted glass diffuser, polypropilene housing for recess, moulded silicone gasket and stainless steel screws. Built-in LED driver 220-240V 50-60Hz, with 54 low-power SMD3528 LED. IP65 rating.

## Finish color options:

Stainless Steel

| Wattage      | 7 WATT                                                             |
|--------------|--------------------------------------------------------------------|
| IP Rating    | IP65                                                               |
| IK Rating    | IK08                                                               |
| Material     | High corrosion resistance<br>die-cast copper-free<br>aluminum body |
| Coating      | Polyester powder coating with phosphocromating pre-finish          |
| Frame        | Stainless Steel AISI 304                                           |
| Light source | NR. 54 x SMD3528 LED                                               |
| Screws       | Stainless steel                                                    |
| Transformer  | Electronic power supply<br>220/240V 50/60Hz<br>built-in            |
| Cable        | 0.5 mt. neoprene power cable included                              |
| Gasket       | Silicone rubber                                                    |
| Glass        | Tempered safety fully frosted                                      |
| Gross weight | 1.20 Kg                                                            |
| Included     | Polypropilene recessing box                                        |