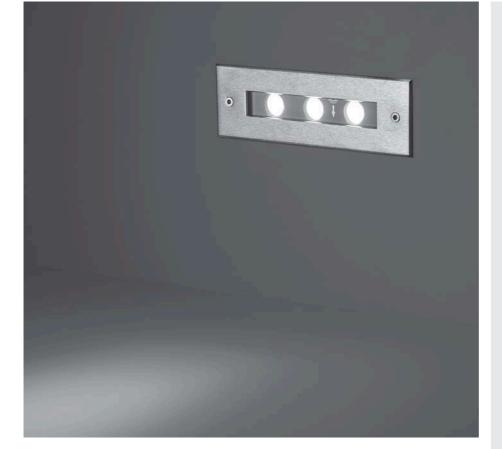

## **TEP LINEAR 03**

Recessed linear steplight for outdoor installation in the wall, asymmetrical light distribution, phospho-chromatised and polyester powder coated die-cast copper-free aluminium body, stainless steel frame, tempered clear glass, polypropilene housing for recess, moulded silicone gasket and stainless steel screws. Built-in LED driver 220-240V 50-60Hz, with 3 high-power OSRAM LED. IP65 rating.

## Finish color options:

Stainless Steel

| Wattage      | 3 WATT                                                             |
|--------------|--------------------------------------------------------------------|
| IP Rating    | IP65                                                               |
| IK Rating    | IK08                                                               |
| Material     | High corrosion resistance<br>die-cast copper-free<br>aluminum body |
| Coating      | Polyester powder coating with phosphocromating pre-finish          |
| Frame        | Stainless Steel AISI 304                                           |
| Light source | NR. 3 x OSRAM LED                                                  |
| Screws       | Stainless steel                                                    |
| Transformer  | Electronic power supply<br>220/240V 50/60Hz<br>built-in            |
| Cable        | 0.5 mt. neoprene power cable included                              |
| Gasket       | Silicone rubber                                                    |
| Glass        | Tempered                                                           |
| Gross weight | 0,90 Kg                                                            |
| Included     | Polypropilene recessing box                                        |