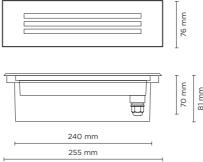

# STEP LINEAR 01

Recessed linear steplight for outdoor installation in the wall, phospho-chromatised and polyester powder coated die-cast copper-free aluminium body, stainless steel frame, tempered frosted glass diffuser, polypropilene housing for recess, moulded silicone gasket and stainless steel screws. Built-in LED driver 220-240V 50-60Hz, with 54 low-power SMD3528 LED. IP65 rating.

## Finish color options:

Stainless Steel

| Wattage      | 7 WATT                                                             |
|--------------|--------------------------------------------------------------------|
| IP Rating    | IP65                                                               |
| IK Rating    | IK08                                                               |
| Material     | High corrosion resistance<br>die-cast copper-free<br>aluminum body |
| Coating      | Polyester powder coating with phosphocromating pre-finish          |
| Frame        | Stainless Steel AISI 304                                           |
| Light source | NR. 54 x SMD3528 LED                                               |
| Screws       | Stainless steel                                                    |
| Transformer  | Electronic power supply<br>220/240V 50/60Hz<br>built-in            |
| Cable        | 0.5 mt. neoprene power cable included                              |
| Gasket       | Silicone rubber                                                    |
| Glass        | Tempered safety fully frosted                                      |
| Gross weight | 1.20 Kg                                                            |
| Included     | Polypropilene recessing box                                        |