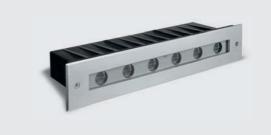

## **TEP LINEAR 03**

Recessed linear steplight for outdoor installation in the wall, asymmetrical light distribution, phospho-chromatised and polyester powder coated die-cast copper-free aluminium body, stainless steel frame, tempered clear glass, polypropilene housing for recess, moulded silicone gasket and stainless steel screws. Built-in LED driver 220-240V 50-60Hz, with 3 high-power OSRAM LED. IP65 rating.

## Finish color options:

Stainless Steel

| Wattage      | 3 WATT                                                             |
|--------------|--------------------------------------------------------------------|
| IP Rating    | IP65                                                               |
| IK Rating    | IK08                                                               |
| Material     | High corrosion resistance<br>die-cast copper-free<br>aluminum body |
| Coating      | Polyester powder coating with phosphocromating pre-finish          |
| Frame        | Stainless Steel AISI 304                                           |
| Light source | NR. 3 x OSRAM LED                                                  |
| Screws       | Stainless steel                                                    |
| Transformer  | Electronic power supply<br>220/240V 50/60Hz<br>built-in            |
| Cable        | 0.5 mt. neoprene power cable included                              |
| Gasket       | Silicone rubber                                                    |
| Glass        | Tempered                                                           |
| Gross weight | 0,90 Kg                                                            |
| Included     | Polypropilene recessing box                                        |