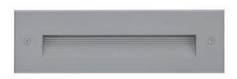

# STEP LINEAR 01

Recessed linear steplight for outdoor installation in the wall, phospho-chromatised and polyester powder coated die-cast copper-free aluminium body, stainless steel frame, tempered frosted glass diffuser, polypropilene housing for recess, moulded silicone gasket and stainless steel screws. Built-in LED driver 220-240V 50-60Hz, with 54 low-power SMD3528 LED. IP65 rating.