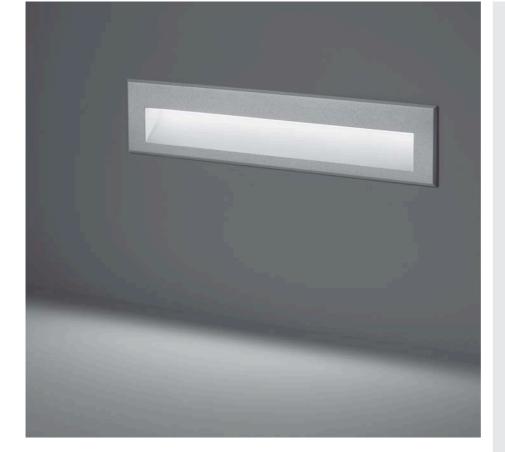

# STEP LINEAR 01

Recessed linear steplight for outdoor installation in the wall, phospho-chromatised and polyester powder coated die-cast copper-free aluminium body, stainless steel frame, tempered frosted glass diffuser, polypropilene housing for recess, moulded silicone gasket and stainless steel screws. Built-in LED driver 220-240V 50-60Hz, with 54 low-power SMD3528 LED. IP65 rating.

## Finish color options:

Stainless Steel

| Wattage      | 7 WATT                                                             |
|--------------|--------------------------------------------------------------------|
| IP Rating    | IP65                                                               |
| IK Rating    | IK08                                                               |
| Material     | High corrosion resistance<br>die-cast copper-free<br>aluminum body |
| Coating      | Polyester powder coating with phosphocromating pre-finish          |
| Frame        | Stainless Steel AISI 304                                           |
| Light source | NR. 54 x SMD3528 LED                                               |
| Screws       | Stainless steel                                                    |
| Transformer  | Electronic power supply<br>220/240V 50/60Hz<br>built-in            |
| Cable        | 0.5 mt. neoprene power cable included                              |
| Gasket       | Silicone rubber                                                    |
| Glass        | Tempered safety fully frosted                                      |
| Gross weight | 1.20 Kg                                                            |
| Included     | Polypropilene recessing box                                        |