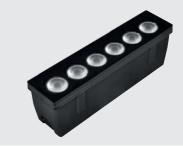

## 205002

## HYDROFLOOR VETRO LINEAR

Linear ground-recessed trimless uplight for outdoor installation, phospho-chromatised and polyester powder coated die-cast copperfree aluminium body, tempered safety glass, moulded silicone gasket. Built-in LED driver 220-240V 50-60Hz, with 6 CREE XP-G3 LED. IP67 rating.