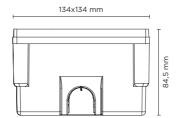

### **Technical data**

| Wattage                     | 8 WATT                                                             |
|-----------------------------|--------------------------------------------------------------------|
| IP Rating                   | IP67                                                               |
| IK Rating                   | IK10                                                               |
| Material                    | High corrosion resistance<br>die-cast copper-free<br>aluminum body |
| Coating                     | Polyester powder coating<br>with phosphocromating<br>pre-finish    |
| Light source                | NR. 5 x 1.5W CREE "XP-G3" LED                                      |
| Screws                      | Stainless steel                                                    |
| Transformer                 | Electronic power supply<br>220/240V 50/60Hz<br>built-in            |
| Static weight<br>resistance | Max 5000 Kg                                                        |
| Gasket                      | Silicone rubber                                                    |
| Glass                       | Tempered                                                           |
| Cable gland                 | PG9                                                                |
| Power cable                 | 1 mt. neoprene power cable included                                |
| Gross weight                | 1,40 Kg                                                            |
| Included                    | Polypropilene recessing box included                               |