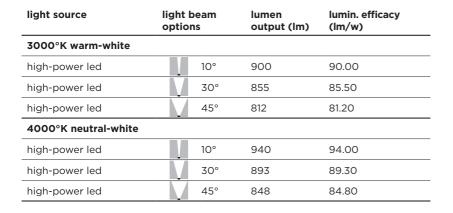

| light source         | light beam<br>options | lumen<br>output (lm) | lumin. efficacy<br>(lm/w) |
|----------------------|-----------------------|----------------------|---------------------------|
| 3000°K warm-white    |                       |                      |                           |
| high-power led       | 10°                   | 720                  | 90.00                     |
| high-power led       | 30°                   | 684                  | 85.50                     |
| high-power led       | 45°                   | 650                  | 81.25                     |
| 4000°K neutral-white |                       |                      |                           |
| high-power led       | 10°                   | 750                  | 93.75                     |
| high-power led       | 30°                   | 713                  | 89.13                     |
| high-power led       | 45°                   | 677                  | 84.63                     |