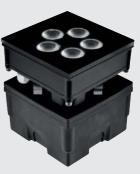

### **Technical data**

| Wattage                     | 8 WATT                                                             |
|-----------------------------|--------------------------------------------------------------------|
| IP Rating                   | IP67                                                               |
| IK Rating                   | IK10                                                               |
| Material                    | High corrosion resistance<br>die-cast copper-free<br>aluminum body |
| Coating                     | Polyester powder coating<br>with phosphocromating<br>pre-finish    |
| Light source                | NR. 5 x 1.5W CREE "XP-G3" LED                                      |
| Screws                      | Stainless steel                                                    |
| Transformer                 | Electronic power supply<br>220/240V 50/60Hz<br>built-in            |
| Static weight<br>resistance | Max 5000 Kg                                                        |
| Gasket                      | Silicone rubber                                                    |
| Glass                       | Tempered                                                           |
| Cable gland                 | PG9                                                                |
| Power cable                 | 1 mt. neoprene power cable included                                |
| Gross weight                | 1,40 Kg                                                            |
| Included                    | Polypropilene recessing box included                               |