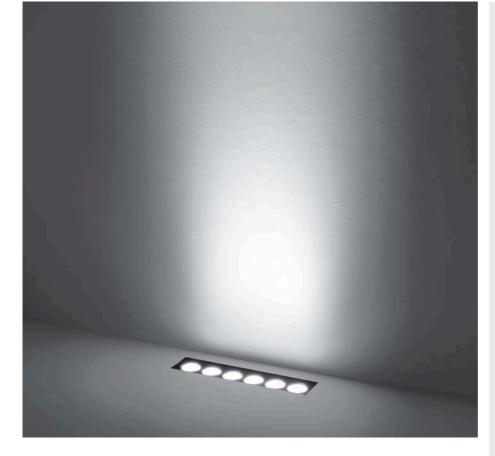

## 205002

## HYDROFLOOR VETRO LINEAR

Linear ground-recessed trimless uplight for outdoor installation, phospho-chromatised and polyester powder coated die-cast copperfree aluminium body, tempered safety glass, moulded silicone gasket. Built-in LED driver 220-240V 50-60Hz, with 6 CREE XP-G3 LED. IP67 rating.