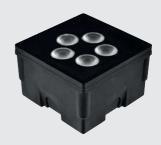

# HYDROFLOOR VETRO MEDIUM SQUARE

Square ground-recessed trimless uplight for outdoor installation, phospho-chromatised and polyester powder coated die-cast copperfree aluminium body, tempered safety glass, moulded silicone gasket. Built-in LED driver 220-240V 50-60Hz, with 5 CREE XP-G3 LED. IP67 rating.

### **Technical data**

| Wattage                     | 8 WATT                                                             |
|-----------------------------|--------------------------------------------------------------------|
| IP Rating                   | IP67                                                               |
| IK Rating                   | IK10                                                               |
| Material                    | High corrosion resistance<br>die-cast copper-free<br>aluminum body |
| Coating                     | Polyester powder coating<br>with phosphocromating<br>pre-finish    |
| Light source                | NR. 5 x 1.5W CREE "XP-G3" LED                                      |
| Screws                      | Stainless steel                                                    |
| Transformer                 | Electronic power supply<br>220/240V 50/60Hz<br>built-in            |
| Static weight<br>resistance | Max 5000 Kg                                                        |
| Gasket                      | Silicone rubber                                                    |
| Glass                       | Tempered                                                           |
| Cable gland                 | PG9                                                                |
| Power cable                 | 1 mt. neoprene power cable included                                |
| Gross weight                | 1,40 Kg                                                            |
| Included                    | Polypropilene recessing box included                               |