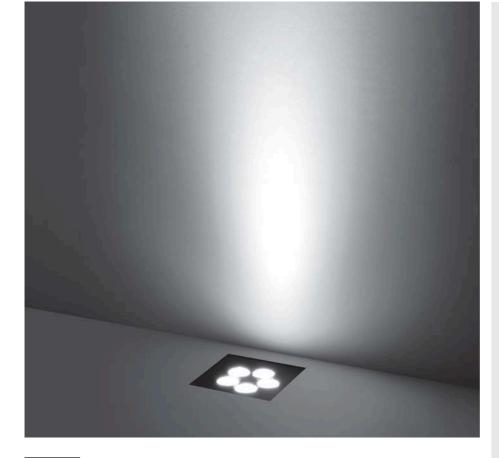

# HYDROFLOOR VETRO MEDIUM SQUARE

Square ground-recessed trimless uplight for outdoor installation, phospho-chromatised and polyester powder coated die-cast copperfree aluminium body, tempered safety glass, moulded silicone gasket. Built-in LED driver 220-240V 50-60Hz, with 5 CREE XP-G3 LED. IP67 rating.

| light source         | light beam<br>options | lumen<br>output (lm) | lumin. efficacy<br>(lm/w) |
|----------------------|-----------------------|----------------------|---------------------------|
| 3000°K warm-white    |                       |                      |                           |
| high-power led       | 10°                   | 720                  | 90.00                     |
| high-power led       | 30°                   | 684                  | 85.50                     |
| high-power led       | 45°                   | 650                  | 81.25                     |
| 4000°K neutral-white |                       |                      |                           |
| high-power led       | 10°                   | 750                  | 93.75                     |
| high-power led       | 30°                   | 713                  | 89.13                     |
| high-power led       | 45°                   | 677                  | 84.63                     |