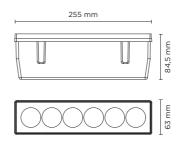

### **Technical data**

| Wattage                     | 10 WATT                                                            |
|-----------------------------|--------------------------------------------------------------------|
| IP Rating                   | IP67                                                               |
| IK Rating                   | IK10                                                               |
| Material                    | High corrosion resistance<br>die-cast copper-free<br>aluminum body |
| Coating                     | Polyester powder coating<br>with phosphocromating<br>pre-finish    |
| Light source                | NR. 6 x 1.5W CREE "XP-G3" LED                                      |
| Screws                      | Stainless steel                                                    |
| Transformer                 | Electronic power supply<br>220/240V 50/60Hz<br>built-in            |
| Static weight<br>resistance | Max 5000 Kg                                                        |
| Gasket                      | Silicone rubber                                                    |
| Glass                       | Tempered                                                           |
| Cable gland                 | PG9                                                                |
| Power cable                 | 1 mt. neoprene power cable included                                |
| Gross weight                | 1,40 Kg                                                            |
| Included                    | Polypropilene recessing box included                               |