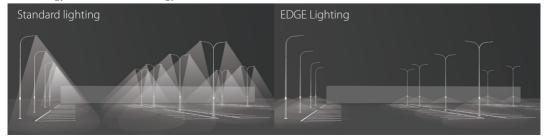

formance LED modules with 3500K warm white and neutral white - 5000K and in an alternative range of colours (blue, red, green)

#### Smooth design

Built in the contour of the poles provides aesthetic design and solid construction

#### **Driver Philips Xitanium:**

DC, high-performance driver with 7 programmable functions according to customer requirements

#### **Programmable time profiles**

The driver function with maximum 5 power levels in the range from 10 to 100% rated power in the selected luminaire operating time



Large surface area illuminated marginally ensures low glare, it is clearly visible from the distance for drivers as well as pedestrians

Functional diagram

#### Lighting sidewalks and bicycle paths



#### Light spatial navigation



Save energy with EDGE technology