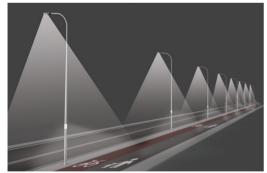

**

#### **LED light source**

Installed in half-ring shapes high-performance LED modules with 3500K warm white and neutral white - 5000K and in an alternative range of colours (blue, red, green)

#### Smooth design

Built in the contour of the poles provides aesthetic design and solid construction

#### **Driver Philips Xitanium:**

DC, high-performance driver with 7 programmable functions according to customer requirements

#### **Programmable time profiles**

The driver function with maximum 5 power levels in the range from 10 to 100% rated power in the selected luminaire operating time



Large surface area illuminated marginally ensures low glare, it is clearly visible from the distance for drivers as well as pedestrians

Functional diagram

#### Lighting sidewalks and bicycle paths



#### Light spatial navigation



Save energy with EDGE technology