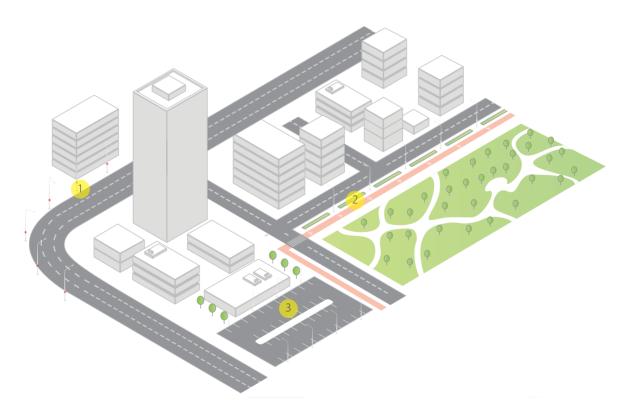

## **Application**

- 1. Dangerous places (sharp turns)
- 2. Cycle paths
- 3. Parking areas