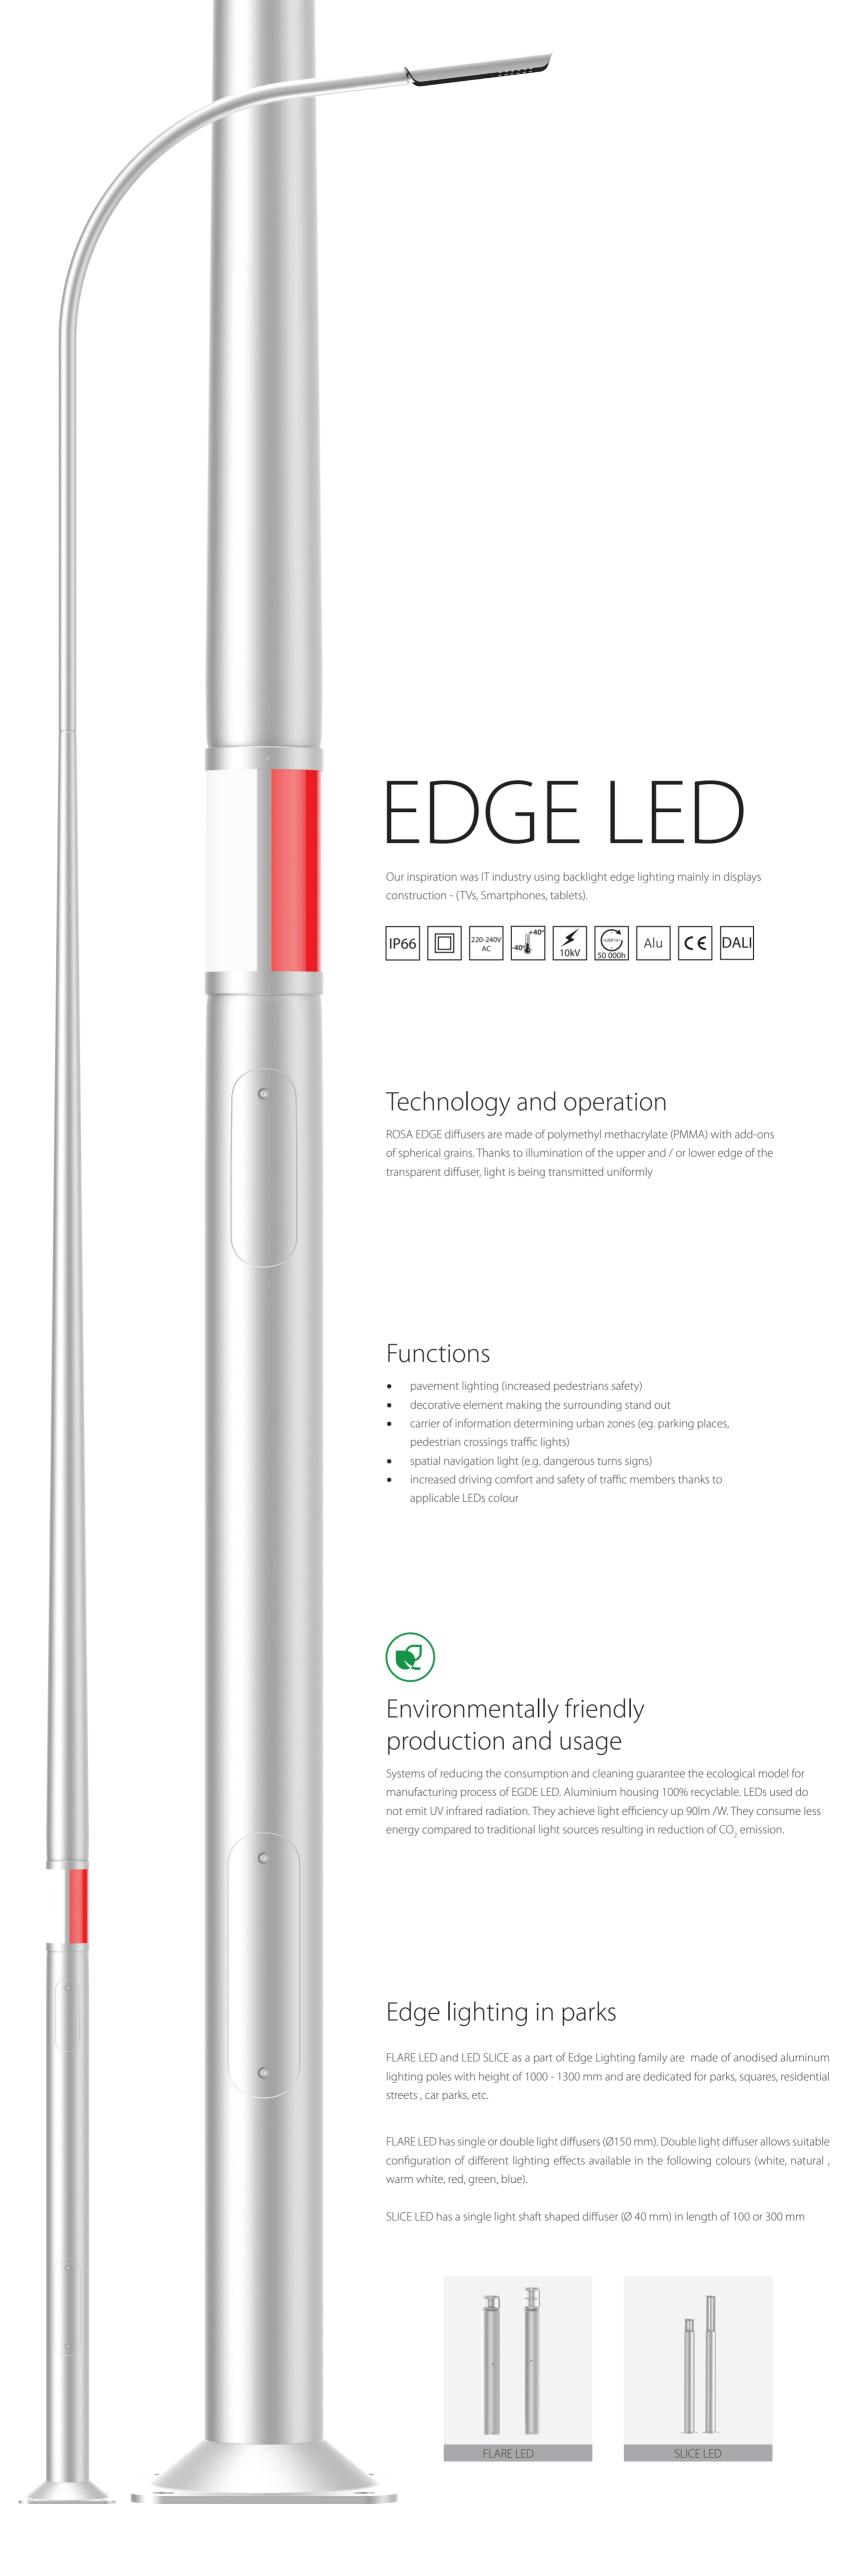

# **EDGE LED**

- latest technology
- multi-functionality (lighting, warning, informing, navigation)
- durable and solid construction
- highly productive and efficient LED light sources
- LED light source life-time of 50 000 hours (L90F10)
- wide luminaire operating temperature range from -40° C to +55° C

### **Features**

#### **LED light source**

Installed in half-ring shapes high-performance LED modules with 3500K warm white and neutral white - 5000K and in an alternative range of colours (blue, red, green)

#### Smooth design

Built in the contour of the poles provides aesthetic design and solid construction

#### **Driver Philips Xitanium:**

DC, high-performance driver with 7 programmable functions according to customer requirements

#### **Programmable time profiles**

The driver function with maximum 5 power levels in the range from 10 to 100% rated power in the selected luminaire operating time

Large surface area illuminated marginally ensures low glare, it is clearly visible from the distance for drivers as well as pedestrians

#### Lighting sidewalks and bicycle paths

#### Light spatial navigation

Save energy with EDGE technology