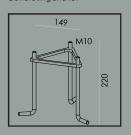

## Accessories:

Art. 505 Concreting anchor

Art. 110 Ground anchor

Bollard Modern

| Art    | of light<br>source | Watt  | Luminous<br>flux | Colour<br>temperature | L70/B50    | Light<br>control            |
|--------|--------------------|-------|------------------|-----------------------|------------|-----------------------------|
| 557AL  |                    | 21,8W | 556 <b>l</b> m   | - 3000K               | > 110 000h |                             |
| 557GR  |                    |       |                  |                       |            | _                           |
| 5091AL |                    | 22,5W | 597 <b>l</b> m   |                       |            | DAL <b>i</b> 2/<br>NightDim |
| 5091GR | LED                |       |                  |                       |            |                             |
| 5024GR | LED                | 21,8W | E ( Alee         | • 4000К               |            | -                           |
| 5024GR |                    |       | 304 <b>[</b> III |                       |            |                             |
| 5090GR |                    |       | 582 <b>l</b> m   |                       | > 50 000h  | DAL <b>i</b> 2/<br>NightDim |
| 5090GR |                    |       |                  |                       |            |                             |