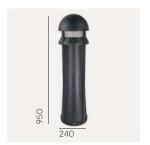

Bollard Modern

## **Narvik**

## Colour temperature:

2700K 4000K

Luminaire suitable for extreme conditions.

Fully replaceable electrical kit.

Vandal-resistant luminaire.

Energy under control (mainly energy-saving solutions - control, dimming, motion-dusk sensor.