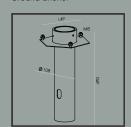

## Accessories:

Art. 505 Concreting anchor

Art. 110 Ground anchor

Bollard Modern

| Art    | of light<br>source | Watt  | Luminous<br>flux | Colour<br>temperature | L70/B50    | Light<br>control            |
|--------|--------------------|-------|------------------|-----------------------|------------|-----------------------------|
| 557AL  |                    | 21,8W | 556 <b>l</b> m   | - 3000K               | > 110 000h |                             |
| 557GR  |                    |       |                  |                       |            | _                           |
| 5091AL |                    | 22,5W | 597 <b>l</b> m   |                       |            | DAL <b>i</b> 2/<br>NightDim |
| 5091GR | LED                |       |                  |                       |            |                             |
| 5024GR | LED                | 21,8W | E ( Alee         | • 4000К               |            | -                           |
| 5024GR |                    |       | 304 <b>[</b> III |                       |            |                             |
| 5090GR |                    |       | 582 <b>l</b> m   |                       | > 50 000h  | DAL <b>i</b> 2/<br>NightDim |
| 5090GR |                    |       |                  |                       |            |                             |