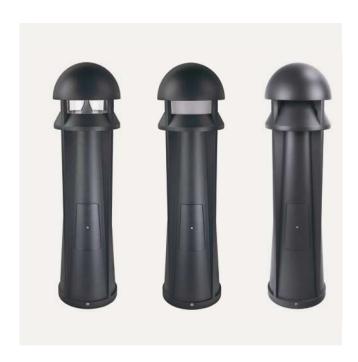

Bollard Modern

## **Narvik**

## Colour temperature:

2700K 4000K

Luminaire suitable for extreme conditions.

Fully replaceable electrical kit.

Vandal-resistant luminaire.

Energy under control (mainly energy-saving solutions - control, dimming, motion-dusk sensor.