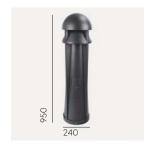

Bollard Modern

## **Narvik**

## Colour temperature:

2700K 4000K

Luminaire suitable for extreme conditions.

Fully replaceable electrical kit.

Vandal-resistant luminaire.

Energy under control (mainly energy-saving solutions - control, dimming, motion-dusk sensor.

## Accessories:

Art. 505 Concreting anchor

Art. 110 Ground anchor

Bollard Modern

| Art    | of light<br>source | Watt  | Luminous<br>flux | Colour<br>temperature | L70/B50    | Light<br>control            |
|--------|--------------------|-------|------------------|-----------------------|------------|-----------------------------|
| 557AL  |                    | 21,8W | 556 <b>l</b> m   | - 3000K               | > 110 000h |                             |
| 557GR  |                    |       |                  |                       |            | _                           |
| 5091AL |                    | 22,5W | 597 <b>l</b> m   |                       |            | DAL <b>i</b> 2/<br>NightDim |
| 5091GR | LED                |       |                  |                       |            |                             |
| 5024GR | LED                | 21,8W | E ( Alee         | • 4000К               |            | -                           |
| 5024GR |                    |       | 304 <b>[</b> III |                       |            |                             |
| 5090GR |                    |       | 582 <b>l</b> m   |                       | > 50 000h  | DAL <b>i</b> 2/<br>NightDim |
| 5090GR |                    |       |                  |                       |            |                             |