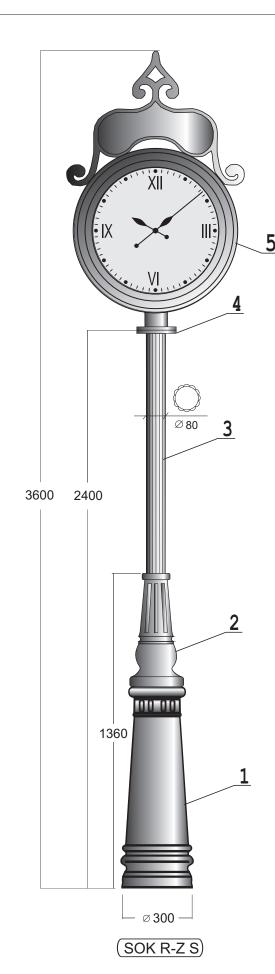

## Post SOK R-Z 2,4 + Clock $\emptyset$ 700 with decor

| 5   | Clock housing   |            | Al.  |      |  |  |
|-----|-----------------|------------|------|------|--|--|
| 4   | Fixing plate    |            | Al.  |      |  |  |
| 3   | Fluted pipe Ø80 |            | Al.  |      |  |  |
| 2   | Element R       |            | Al.  |      |  |  |
| 1   | Base S20        |            | Al   |      |  |  |
| No. | name            | weight[kg] | mat. | q'ty |  |  |

PRO MAR

Post SOK R-Z 2,4m + Clock Ø700 with decor

Drawing no. 1/SOK R-Z S 2,4/3,6

PROMAR A.Zarański Sp.j. | UI. Gruntowa 114 | 44-210 Rybnik [PL] | e-mail: biuro@promar-sj.com.pl