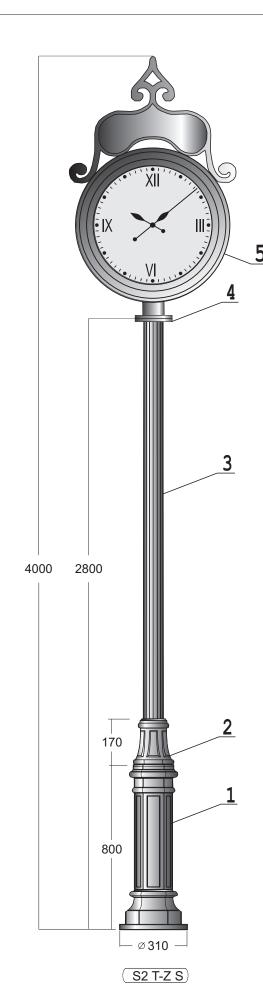

## Post S2 T-Z 2,8 + Clock $\emptyset$ 700 with decor

| 5   | Clock housing   |            | Al.  |      |  |  |
|-----|-----------------|------------|------|------|--|--|
| 4   | Fixing plate    |            | Al.  |      |  |  |
| 3   | Fluted pipe Ø80 |            | Al.  |      |  |  |
| 2   | Element T       |            | Al.  |      |  |  |
| 1   | Base S2         |            | Al   |      |  |  |
| No. | name            | weight[kg] | mat. | q'ty |  |  |

PROMAR www.promar-sj.com.pl

Post S2 T-Z 2,8m + Clock Ø700 with decor

Drawing no. 1/S2 T-Z S 2,8/4,0

PROMAR A.Zarański Sp.j. UI. Gruntowa 114 44-210 Rybnik [PL] e-mail: biuro@promar-sj.com.pl