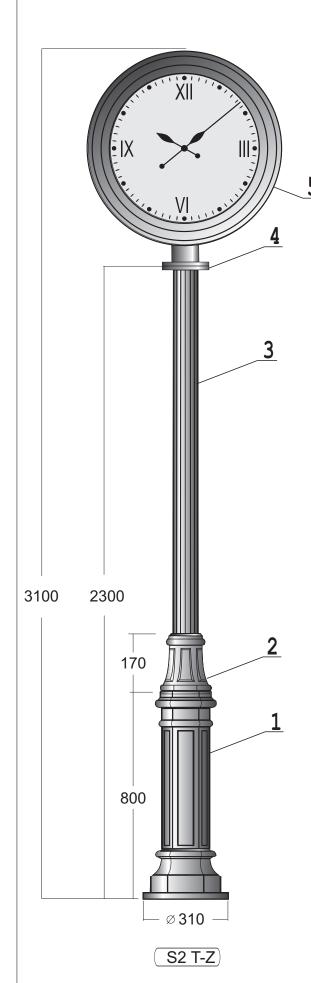

| 5   | Clock housing   |            | Al.  |               |  |  |  |
|-----|-----------------|------------|------|---------------|--|--|--|
| 4   | Fixing plate    |            | Al.  |               |  |  |  |
| 3   | Fluted pipe Ø80 |            | Al.  |               |  |  |  |
| 2   | Element T       |            | Al.  |               |  |  |  |
| 1   | Base S2         |            | Al   |               |  |  |  |
| No. | name            | weight[kg] | mat. | q <b>'</b> ty |  |  |  |
|     |                 |            |      |               |  |  |  |

PRO MAR www.promar-sj.com.pl

Post S2 T-Z 2,3m + Clock Ø700

Drawing no. 1/S2 T-Z 2,3/3,1

PROMAR A.Zarański Sp.j. UI. Gruntowa 114 44-210 Rybnik [PL] e-mail: biuro@promar-sj.com.pl