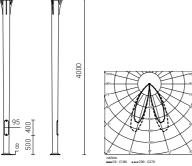

## 

| Code    | Name           | Height<br>H | LED<br>power | Luminaire<br>power<br>consumption | LED<br>forward<br>current | Colour<br>temperature<br>(CCT) | Luminous<br>flux | Luminous<br>efficacy | Total net<br>weight | Concrete footing<br>/ reinforcement<br>basket |
|---------|----------------|-------------|--------------|-----------------------------------|---------------------------|--------------------------------|------------------|----------------------|---------------------|-----------------------------------------------|
| 42928/C | SAL DECO-1 LED | 4000 mm     | 65 W         | 73 W                              | 700 mA                    | 5000 K                         | 4100 lm          | 56 lm/W              | 45 kg               | B-51A / Z-51 A                                |