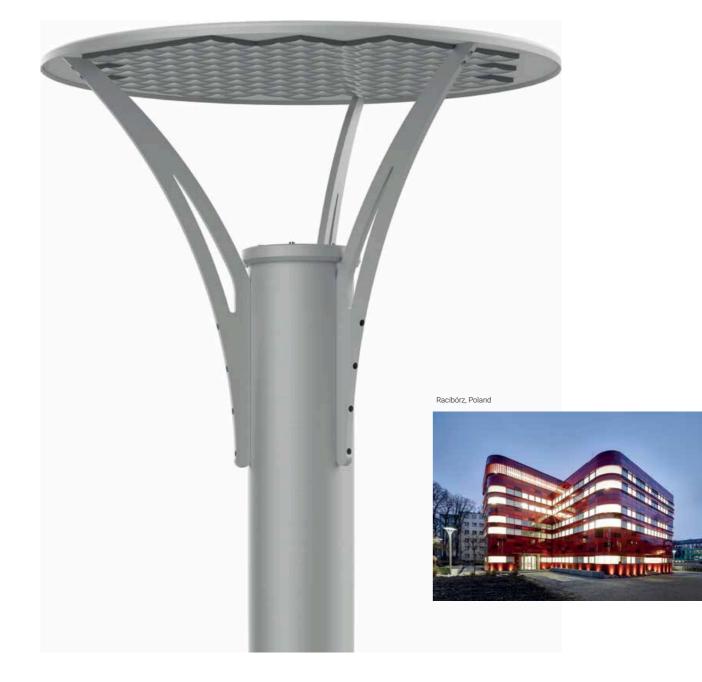

## 

| Code    | Name           | Height<br>H | LED<br>power | Luminaire<br>power<br>consumption | LED<br>forward<br>current | Colour<br>temperature<br>(CCT) | Luminous<br>flux | Luminous<br>efficacy | Total net<br>weight | Concrete footing<br>/ reinforcement<br>basket |
|---------|----------------|-------------|--------------|-----------------------------------|---------------------------|--------------------------------|------------------|----------------------|---------------------|-----------------------------------------------|
| 42928/C | SAL DECO-1 LED | 4000 mm     | 65 W         | 73 W                              | 700 mA                    | 5000 K                         | 4100 lm          | 56 lm/W              | 45 kg               | B-51A / Z-51 A                                |