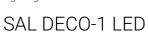

Lighting columns LED

## 

| Code    | Name           | Height<br>H | LED<br>power | Luminaire<br>power<br>consumption | LED<br>forward<br>current | Colour<br>temperature<br>(CCT) | Luminous<br>flux | Luminous<br>efficacy | Total net<br>weight | Concrete footing<br>/ reinforcement<br>basket |
|---------|----------------|-------------|--------------|-----------------------------------|---------------------------|--------------------------------|------------------|----------------------|---------------------|-----------------------------------------------|
| 42928/C | SAL DECO-1 LED | 4000 mm     | 65 W         | 73 W                              | 700 mA                    | 5000 K                         | 4100 lm          | 56 lm/W              | 45 kg               | B-51A / Z-51 A                                |