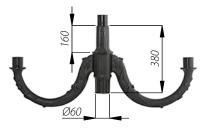

## **ARM SYSTEMS**

- application: for mounting on traditional plastic coated poles type S with spigot ending "A"
- material: arm polypropylene reinforced with steel tube, head and extension of the head polyamide
- construction: arm connected to head with a connecting socket
- optional arm configuration: upwards or downwards
- luminaires: OP, OS-1, OS-1 LED, OS-11 LED max. weight 7 kg
- colour: black

arm system 1 – downwards code: 331000

arm system 3 – upwards code: 333000

arm system 2 – upwards and downwards code: 332000

arm system 3+1 – upwards code: 333100

arm system 2+1 – upwards code: 332100

arm system 2 – downwards code: 332000