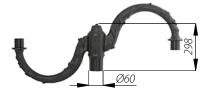

arm system 1 – downwards code: 331000

arm system 3 – upwards code: 333000

arm system 2 – upwards and downwards code: 332000

arm system 3+1 – upwards code: 333100

arm system 2+1 – upwards code: 332100

arm system 2 – downwards code: 332000