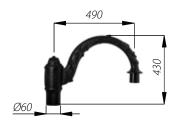

arm system 1 – downwards code: 331000

arm system 3 – upwards code: 333000

arm system 2 – upwards and downwards code: 332000

arm system 3+1 – upwards code: 333100

arm system 2+1 – upwards code: 332100

arm system 2 – downwards code: 332000