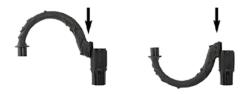

PARK LIGHTING / PLASTIC COATED POLES / ARM SYSTEMS

## **ARM SYSTEMS**

- application: for mounting on traditional plastic coated poles type S with spigot ending "A"
- material: arm polypropylene reinforced with steel tube, head and extension of the head polyamide
- construction: arm connected to head with a connecting socket
- optional arm configuration: upwards or downwards
- luminaires: OP, OS-1, OS-1 LED, OS-11 LED max. weight 7 kg
- colour: black



arm system 1 – downwards code: 331000



arm system 3 – upwards code: 333000



arm system 2 – upwards and downwards code: 332000



arm system 3+1 – upwards code: 333100



arm system 2+1 – upwards code: 332100



arm system 2 – downwards code: 332000



The way of assembling arm system in a head



Spigot ending of the arm