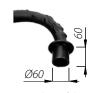

PARK LIGHTING / PLASTIC COATED POLES / ARM SYSTEMS

## **ARM SYSTEMS**

- application: for mounting on traditional plastic coated poles type S with spigot ending "A"
- material: arm polypropylene reinforced with steel tube, head and extension of the head polyamide
- construction: arm connected to head with a connecting socket
- optional arm configuration: upwards or downwards
- luminaires: OP, OS-1, OS-1 LED, OS-11 LED max. weight 7 kg
- colour: black



arm system 1 – downwards code: 331000



arm system 3 – upwards code: 333000



arm system 2 – upwards and downwards code: 332000



arm system 3+1 – upwards code: 333100



arm system 2+1 – upwards code: 332100



arm system 2 – downwards code: 332000



The way of assembling arm system in a head



Spigot ending of the arm