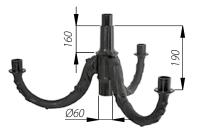

arm system 1 – downwards code: 331000

arm system 3 – upwards code: 333000

arm system 2 – upwards and downwards code: 332000

arm system 3+1 – upwards code: 333100

arm system 2+1 – upwards code: 332100

arm system 2 – downwards code: 332000