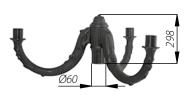

arm system 1 – downwards code: 331000

arm system 3 – upwards code: 333000

arm system 2 – upwards and downwards code: 332000

arm system 3+1 – upwards code: 333100

arm system 2+1 – upwards code: 332100

arm system 2 – downwards code: 332000