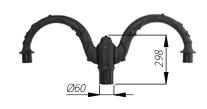

## **ARM SYSTEMS**

- application: for mounting on traditional plastic coated poles type S with spigot ending "A"
- material: arm polypropylene reinforced with steel tube, head and extension of the head polyamide
- construction: arm connected to head with a connecting socket
- optional arm configuration: upwards or downwards
- luminaires: OP, OS-1, OS-1 LED, OS-11 LED max. weight 7 kg
- colour: black

arm system 1 – downwards code: 331000

arm system 3 – upwards code: 333000

arm system 2 – upwards and downwards code: 332000

arm system 3+1 – upwards code: 333100

arm system 2+1 – upwards code: 332100

arm system 2 – downwards code: 332000