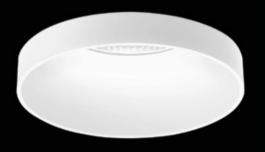

SENT ITS NEW FAMILY OF RECESSED LED DOWNLIGHTS MADE OF POLYCARBONATE WITH AN ATTRACTIVE AND INNOVATIVE SOFT DESIGN OFFERING GREAT VISUAL COMFORT. EQUIPPED WITH THE LATEST LED TECHNOLOGY, THIS PRODUCT IS THE IDEAL HIGH QUALITY LED SOLUTION FOR SHOPS, MUSEUMS, HOTELS, RESTAURANTS AND OFFICES.

THIS RANGE OFFERS MANY OPTIONS, GIVING CLIENTS THE POSSIBILITY TO ADAPT THE PRODUCT TO THE REAL NEEDS OF THEIR PROJECTS. 3 DIFFERENT BEAM ANGLE REFLECTORS, 25° /36° /60°, CAN BE COMBINED WITH DIFFERENT REGULATION SYSTEMS, 1-10V/PUSH OR DALI. A CHANGEABLE DIFFUSOR WITH THREE OPTIONS: PRISMATIC, ICE OR CLEAR, MANY FINISHES AND COLOUR COMBINATIONS MAKE THIS A VERY VERSATILE PRODUCT.

# **A COLOR** IS AS **STRONG AS THE IMPRESSION** IT CREATES









# **ALL COLOURS** WILL **AGREE** IN THE **DARK**









RIN GO TILT

# **COLOURS ARE BRIGHTER** WHEN THE MIND IS **OPEN**





**INSPIRATIONAL** 

### RIN GO TILT





RIN GO KONO SEE WHAT YOU WANT TO SEE

### RIN GO KONO





### RIN GO KONO





#### **LET'S START PLAYING**











DIMMABLE: IGBT DALI PUSH/1-10

6W 10W 20W 30W







RINGO KONO 01 Ø 80 RINGO KONO 02 Ø 107