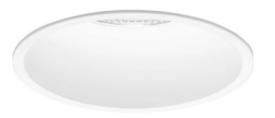

THIS RANGE OFFERS MANY OPTIONS, GIVING CLIENTS THE POSSIBILITY TO ADAPT THE PRODUCT TO THE REAL NEEDS OF THEIR PROJECTS. 3 DIFFERENT BEAM ANGLE REFLECTORS, 25° /36° /60°, CAN BE COMBINED WITH DIFFERENT REGULATION SYSTEMS, 1-10V/PUSH OR DALI. A CHANGEABLE DIFFUSOR WITH THREE OPTIONS: PRISMATIC, ICE OR CLEAR, MANY FINISHES AND COLOUR COMBINATIONS MAKE THIS A VERY VERSATILE PRODUCT.