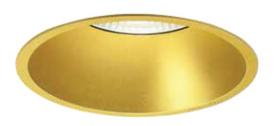

THIS RANGE OFFERS MANY OPTIONS, GIVING CLIENTS THE POSSIBILITY TO ADAPT THE PRODUCT TO THE REAL NEEDS OF THEIR PROJECTS. 3 DIFFERENT BEAM ANGLE REFLECTORS, 25° /36° /60°, CAN BE COMBINED WITH DIFFERENT REGULATION SYSTEMS, 1-10V/PUSH OR DALI. A CHANGEABLE DIFFUSOR WITH THREE OPTIONS: PRISMATIC, ICE OR CLEAR, MANY FINISHES AND COLOUR COMBINATIONS MAKE THIS A VERY VERSATILE PRODUCT.