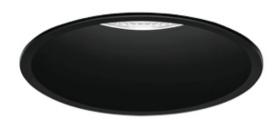

THIS RANGE OFFERS MANY OPTIONS, GIVING CLIENTS THE POSSIBILITY TO ADAPT THE PRODUCT TO THE REAL NEEDS OF THEIR PROJECTS. 3 DIFFERENT BEAM ANGLE REFLECTORS, 25° /36° /60°, CAN BE COMBINED WITH DIFFERENT REGULATION SYSTEMS, 1-10V/PUSH OR DALI. A CHANGEABLE DIFFUSOR WITH THREE OPTIONS: PRISMATIC, ICE OR CLEAR, MANY FINISHES AND COLOUR COMBINATIONS MAKE THIS A VERY VERSATILE PRODUCT.