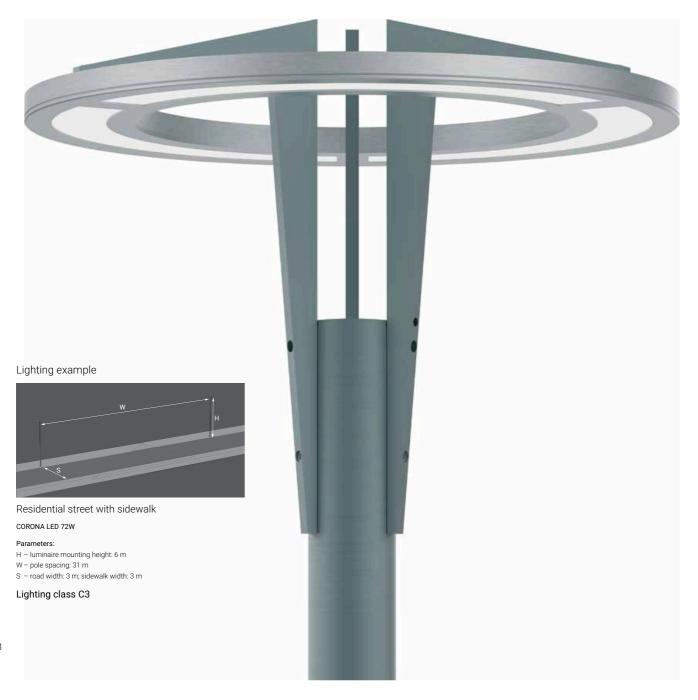

## CORONA LED

Application: office buildings surrounding, parks, parking lots Installation: pole top mounted with  $\phi$ 60 x 95 mm ending Ingress protection: IP 66 Material: anodised aluminium alloy Colour: inox / graphite Number of LEDs: 216 Expected useful lifetime: L90F10 - 50 000 h, L80F20 - 100 000 h CRI: >70 Unit volume: 0,25 m<sup>3</sup> Input voltage frequency: 50/60 Hz Power factor:  $\geq$  0.95 Luminaire CORONA LED has the possibility to connect to an external