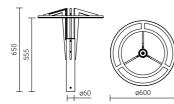

## CORONA LED

Application: office buildings surrounding, parks, parking lots Installation: pole top mounted with  $\phi$ 60 x 95 mm ending Ingress protection: IP 66 Material: anodised aluminium alloy Colour: inox / graphite Number of LEDs: 216 Expected useful lifetime: L90F10 - 50 000 h, L80F20 - 100 000 h CRI: >70 Unit volume: 0,25 m<sup>3</sup> Input voltage frequency: 50/60 Hz Power factor:  $\geq$  0.95 Luminaire CORONA LED has the possibility to connect to an external